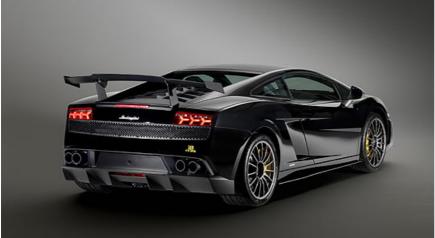

The car is characterised by the mighty rear spoiler and an engine cover optimised for ventilation – both features derived from the race cars of the Lamborghini Blancpain Super Trofeo series. Meanwhile, the extensive use of carbonfibre both inside and out keeps weight down to 1340kg, giving the 570HP car an outstanding power-to-weight ratio – and a 0-62mph time of 3.4 seconds.