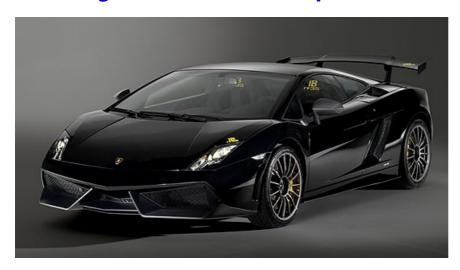

## **Lamborghini Gallardo Blancpain Edition**

Lamborghini and Blancpain, the world's oldest luxury watchmaker, have combined their expertise in technology and design to create the Lamborghini Gallardo LP 570-4 Blancpain Edition, "putting the power of the world's fastest mono-marque race series into a road-legal vehicle".

The car is characterised by the mighty rear spoiler and an engine cover optimised for ventilation – both features derived from the race cars of the Lamborghini Blancpain Super Trofeo series. Meanwhile, the extensive use of carbonfibre both inside and out keeps weight down to 1340kg, giving the 570HP car an outstanding power-to-weight ratio – and a 0-62mph time of 3.4 seconds.