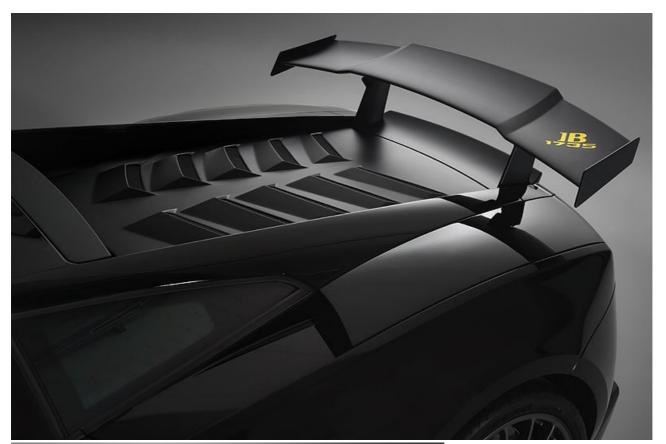

The car is characterised by the mighty rear spoiler and an engine cover optimised for ventilation – both features derived from the race cars of the Lamborghini Blancpain Super Trofeo series. Meanwhile, the extensive use of carbonfibre both inside and out keeps weight down to 1340kg, giving the 570HP car an outstanding power-to-weight ratio – and a 0-62mph time of 3.4 seconds.