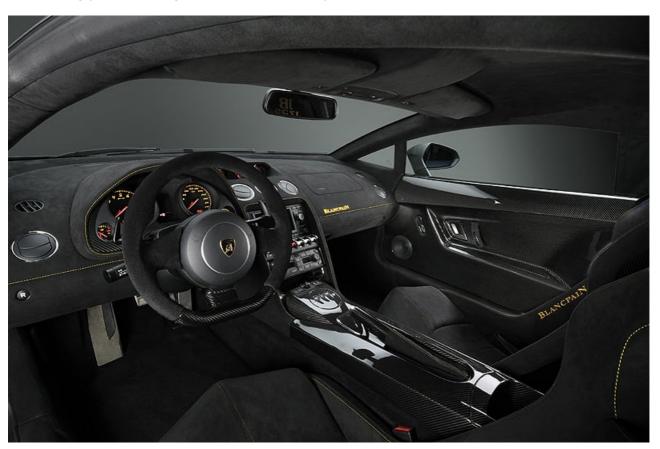

The car is characterised by the mighty rear spoiler and an engine cover optimised for ventilation – both features derived from the race cars of the Lamborghini Blancpain Super Trofeo series. Meanwhile, the extensive use of carbonfibre both inside and out keeps weight down to 1340kg, giving the 570HP car an outstanding power-to-weight ratio – and a 0-62mph time of 3.4 seconds.