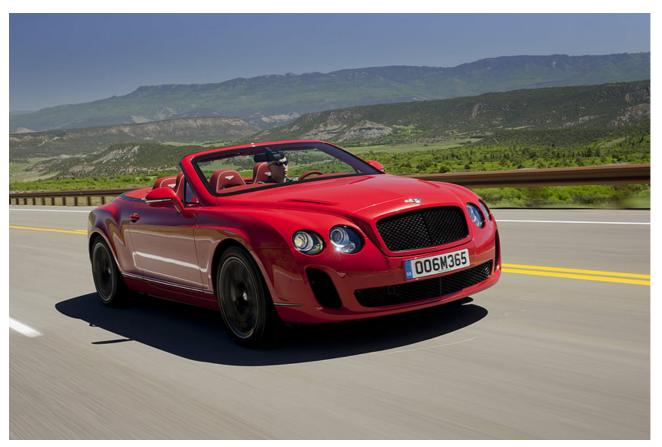

## **Bentley Continental Supersports Convertible: Video**

Bentley has released a video of the 2011 Continental Supersports Convertible motoring through the dramatic mountain scenery of Colorado, demonstrating the supreme driveability of the muscular, four-seater drop-top as well as its outright performance.

The newest addition to the **Continental** model range features a 621HP, twin-turbocharged W12 engine – making it **Bentley's** fastest, most potent convertible ever, and one that is capable of running on both petrol and E85 bioethanol. Says **Dr. Ulrich Eichhorn**, **Member of the Board**, **Engineering**, "The 'extreme' Bentley stable now has a new occupant in the form of the **Supersports Convertible**. It is a car every bit as purposeful and potent as the Coupé but with the panache of roof-down motoring."