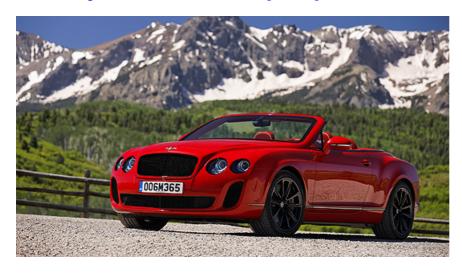

## **Bentley Continental Supersports Convertible: Video**

Bentley has released a video of the 2011 Continental Supersports Convertible motoring through the dramatic mountain scenery of Colorado, demonstrating the supreme driveability of the muscular, four-seater drop-top as well as its outright performance.

The newest addition to the **Continental** model range features a 621HP, twin-turbocharged W12 engine – making it **Bentley's** fastest, most potent convertible ever, and one that is capable of running on both petrol and E85 bioethanol. Says **Dr. Ulrich Eichhorn**, **Member of the Board**, **Engineering**, "The 'extreme' Bentley stable now has a new occupant in the form of the **Supersports Convertible**. It is a car every bit as purposeful and potent as the Coupé but with the panache of roof-down motoring."