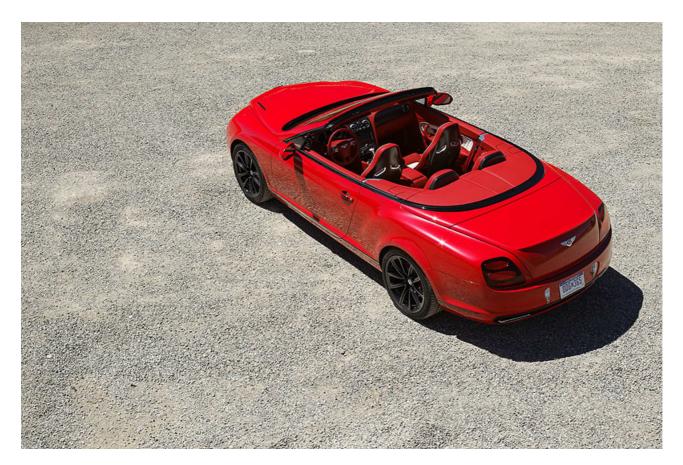

## **Bentley Continental Supersports Convertible: Video**

Bentley has released a video of the 2011 Continental Supersports Convertible motoring through the dramatic mountain scenery of Colorado, demonstrating the supreme driveability of the muscular, four-seater drop-top as well as its outright performance.

The newest addition to the **Continental** model range features a 621HP, twin-turbocharged W12 engine – making it **Bentley's** fastest, most potent convertible ever, and one that is capable of running on both petrol and E85 bioethanol. Says **Dr. Ulrich Eichhorn**, **Member of the Board**, **Engineering**, "The 'extreme' Bentley stable now has a new occupant in the form of the **Supersports Convertible**. It is a car every bit as purposeful and potent as the Coupé but with the panache of roof-down motoring."