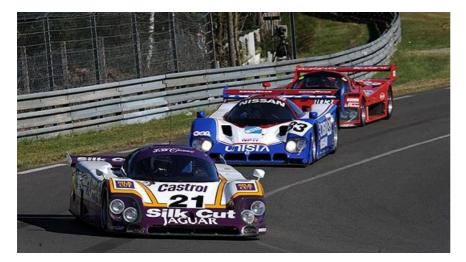

So, on the morning of **12th June 2010**, **Le Mans**-goers are likely to leave their hotels (or crawl out of their tents) early, for a chance to see such memorable machines as the **Silk Cut Jaguars**, **Sauber Mercedes** and **Porsche 962s** take to the fabulous, 8.5-mile **Le Mans** circuit in flat-out competition.

Nor is it just the spectators who will be pleased to hear that **Group C cars** are back at their spiritual home. As Bob Berridge of **Group C/GTP Racing** confirms, "There has already been a huge surge in interest by potential and existing competitors to race at this event, and we're expecting a wide range of marques on the grid – from **Porsche**, **Jaguar**, **Mazda**, **Spice** and **Mercedes**, to **Aston Martin**, **Nissan**, **Argo** and **Tiga**."