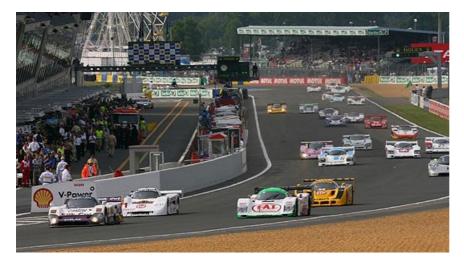

## Group C Support Race at Le Mans 2010

Every June, visitors to the Le Mans 24 Hours are treated to an historic race on the Saturday morning before the main event. As a chance to see Le Mans cars from a specific era battle it out once again, it's hugely popular with the crowds - and no era is more cherished by spectators than that of the outrageous, iconic Group C cars of the Eighties and Nineties.

As usual, the support race is being organised by **Motor Racing Legends**, this year in partnership with **Group C/GTP Racing**. It's the 10th historic race which **Motor Racing Legends** has run at the **Le Mans 24 Hours**, and **Chairman Duncan Wiltshire** is confident it will be popular: "On the two previous occasions when we've run **Group C cars**, there has been an overwhelming reaction from Le Mans fans. The Group C era was truly a golden one for the sport and it still engenders massive emotion from the crowds."