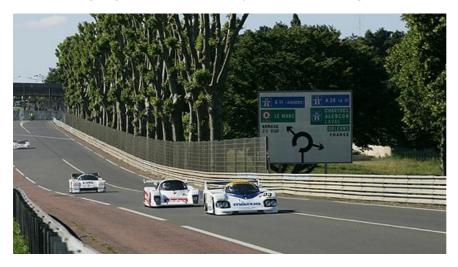

So, on the morning of **12th June 2010**, **Le Mans**-goers are likely to leave their hotels (or crawl out of their tents) early, for a chance to see such memorable machines as the **Silk Cut Jaguars**, **Sauber Mercedes** and **Porsche 962s** take to the fabulous, 8.5-mile **Le Mans** circuit in flat-out competition.

As usual, the support race is being organised by **Motor Racing Legends**, this year in partnership with **Group C/GTP Racing**. It's the 10th historic race which **Motor Racing Legends** has run at the **Le Mans 24 Hours**, and **Chairman Duncan Wiltshire** is confident it will be popular: "On the two previous occasions when we've run **Group C cars**, there has been an overwhelming reaction from Le Mans fans. The Group C era was truly a golden one for the sport and it still engenders massive emotion from the crowds."