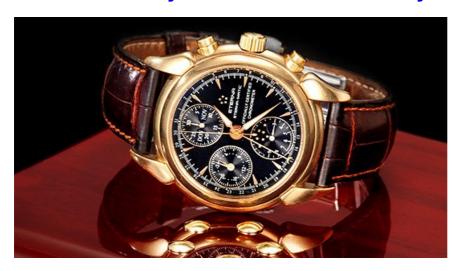

Of particular interest are the prototypes and unique examples of **Eterna** and **Porsche Design** watches made especially for the family. Among these is a fine 18ct gold chronograph by **Eterna** (one of the few remaining independent watch-making companies – and which itself belongs to the Porsche family), presented to **Dr. Ferdinand Oliver Porsche** for his 40th birthday. The estimate is £4000-6000.