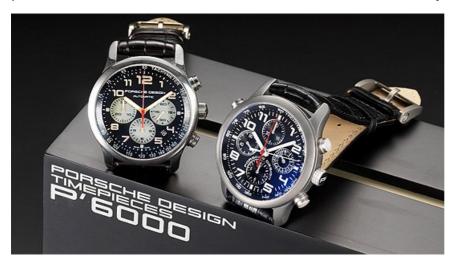

Lot 136 is an automatic prototype wristwatch by **Porsche Design**. It was made to 'explore the possibilities of different colour accents in dial design of the Dashboard line', inspired largely by watches of the 1960s and 70s. It carries an estimate of £1800-2200, while lot 137 is another **Porsche Design** prototype, the **Dashboard PTR-Titan Rattrapante**. This is unique in its rattrapante dial with white Arabic numerals. Estimate: £3000-5000.