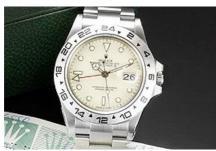

Other notable lots include the **Rolex Explorer II**, made c.1987, and the **Jaeger LeCoultre Memovox Polaris**, a stainless steel automatic wristwatch with alarm, made c.1960. Both carry an estimate of £5000-7000.