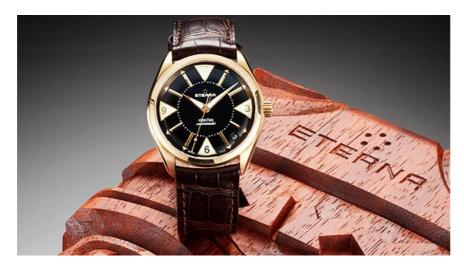

The **KonTiki Anniversary Limited Edition**, lot 143, is number 13 of 50 timepieces made by **Eterna** in 2008 to celebrate the 50th birthday of the **KonTiki** model. This watch was presented to Oliver Porsche, as the date of his birthday is the 13th. Together with its carved wooden presentation box, the estimate is £2500-3500.