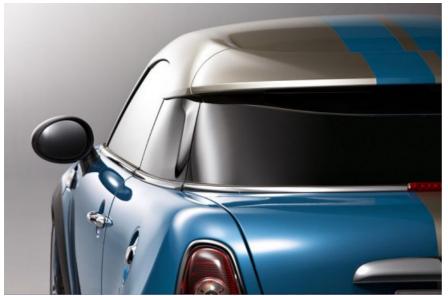

Strictly a two-seater, the MINI Coupé Concept has a low, sweeping roofline, flowing smoothly from A to C-pillars, with a steeply raked windscreen at the front and a more gentle descent at the rear. The wedge shape, the lightweight aluminium roof and the roof spoiler all emphasise the car's sporting nature, while under the bonnet sits the 211HP, 1.6-litre twin-scroll turbocharged engine from the current John Cooper Works model.