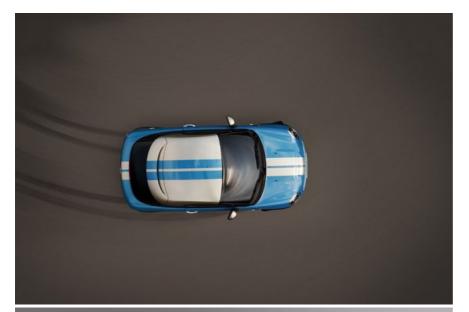

Strictly a two-seater, the MINI Coupé Concept has a low, sweeping roofline, flowing smoothly from A to C-pillars, with a steeply raked windscreen at the front and a more gentle descent at the rear. The wedge shape, the lightweight aluminium roof and the roof spoiler all emphasise the car's sporting nature, while under the bonnet sits the 211HP, 1.6-litre twin-scroll turbocharged engine from the current John Cooper Works model.