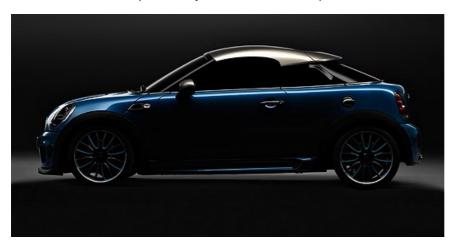

Strictly a two-seater, the MINI Coupé Concept has a low, sweeping roofline, flowing smoothly from A to C-pillars, with a steeply raked windscreen at the front and a more gentle descent at the rear. The wedge shape, the lightweight aluminium roof and the roof spoiler all emphasise the car's sporting nature, while under the bonnet sits the 211HP, 1.6-litre twin-scroll turbocharged engine from the current John Cooper Works model.

In the cabin are sports seats with strongly contoured side-supports, plus a three-spoke leather steering wheel with multi-function controls. Two Chronoswiss clocks, one each side of the rev-counter, provide a close link to earlier concept cars by MINI. One is a stopwatch, the other a standard timepiece.