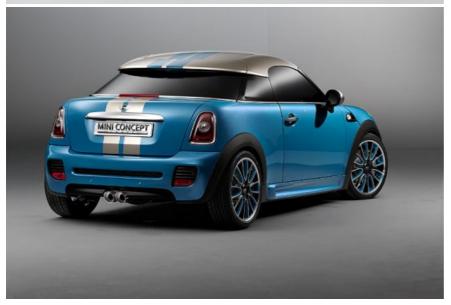

Strictly a two-seater, the MINI Coupé Concept has a low, sweeping roofline, flowing smoothly from A to C-pillars, with a steeply raked windscreen at the front and a more gentle descent at the rear. The wedge shape, the lightweight aluminium roof and the roof spoiler all emphasise the car's sporting nature, while under the bonnet sits the 211HP, 1.6-litre twin-scroll turbocharged engine from the current John Cooper Works model.

In the cabin are sports seats with strongly contoured side-supports, plus a three-spoke leather steering wheel with multi-function controls. Two Chronoswiss clocks, one each side of the rev-counter, provide a close link to earlier concept cars by MINI. One is a stopwatch, the other a standard timepiece.