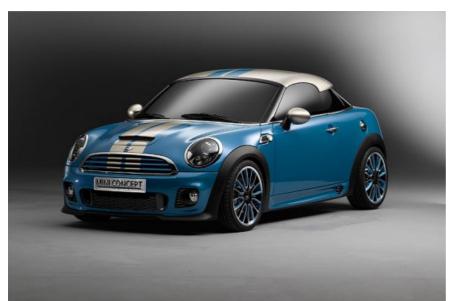

Strictly a two-seater, the MINI Coupé Concept has a low, sweeping roofline, flowing smoothly from A to C-pillars, with a steeply raked windscreen at the front and a more gentle descent at the rear. The wedge shape, the lightweight aluminium roof and the roof spoiler all emphasise the car's sporting nature, while under the bonnet sits the 211HP, 1.6-litre twin-scroll turbocharged engine from the current John Cooper Works model.

In the cabin are sports seats with strongly contoured side-supports, plus a three-spoke leather steering wheel with multi-function controls. Two Chronoswiss clocks, one each side of the rev-counter, provide a close link to earlier concept cars by MINI. One is a stopwatch, the other a standard timepiece.