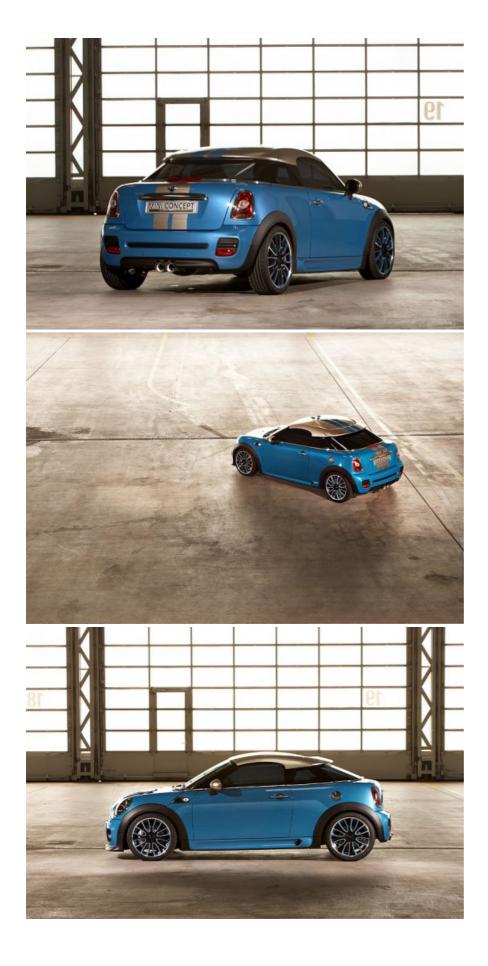

Strictly a two-seater, the MINI Coupé Concept has a low, sweeping roofline, flowing smoothly from A to C-pillars, with a steeply raked windscreen at the front and a more gentle descent at the rear. The wedge shape, the lightweight aluminium roof and the roof spoiler all emphasise the car's sporting nature, while under the bonnet sits the 211HP, 1.6-litre twin-scroll turbocharged engine from the current John Cooper Works model.

But will they take it to production? No one is making promises, but the answer is probably yes. With a Crossover model in the final stages of development and the marque's Hatch, Clubman and Convertible already on the roads, MINI is clearly aiming for an increasingly varied model range... and the Coupé is a logical next step.