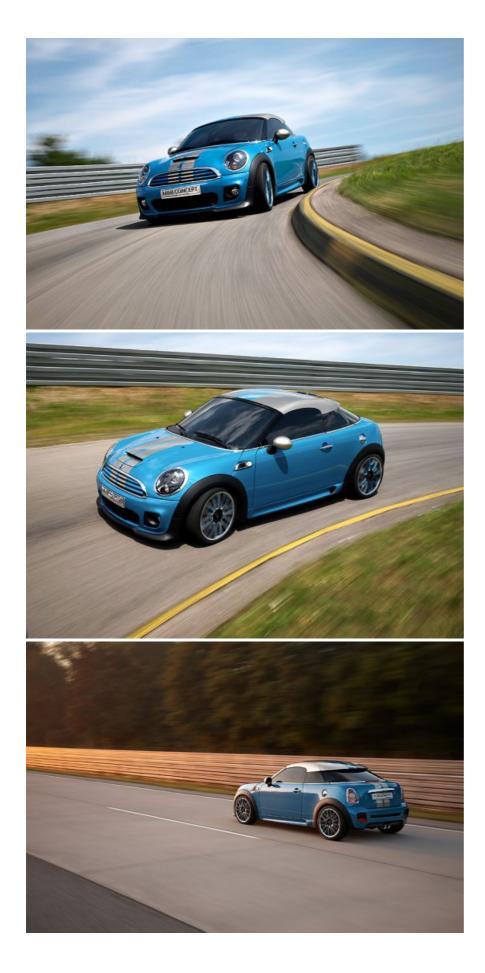

Strictly a two-seater, the MINI Coupé Concept has a low, sweeping roofline, flowing smoothly from A to C-pillars, with a steeply raked windscreen at the front and a more gentle descent at the rear. The wedge shape, the lightweight aluminium roof and the roof spoiler all emphasise the car's sporting nature, while under the bonnet sits the 211HP, 1.6-litre twin-scroll turbocharged engine from the current John Cooper Works model.