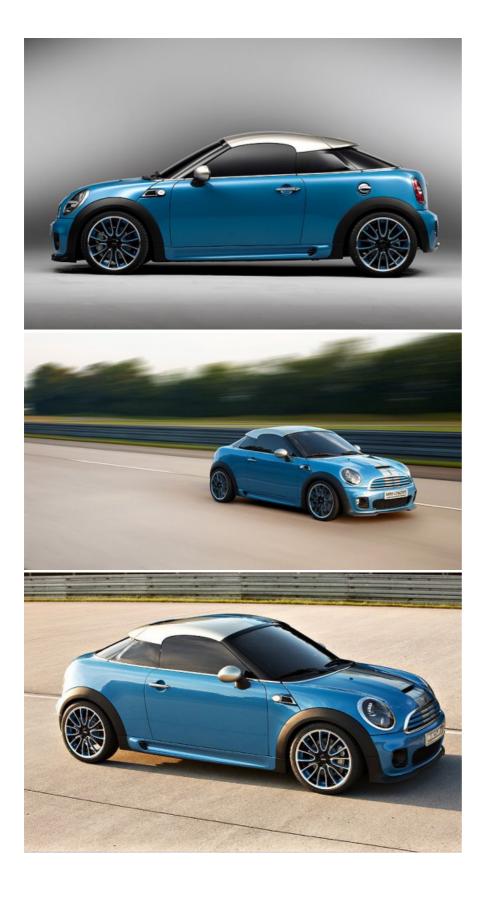

Strictly a two-seater, the MINI Coupé Concept has a low, sweeping roofline, flowing smoothly from A to C-pillars, with a steeply raked windscreen at the front and a more gentle descent at the rear. The wedge shape, the lightweight aluminium roof and the roof spoiler all emphasise the car's sporting nature, while under the bonnet sits the 211HP, 1.6-litre twin-scroll turbocharged engine from the current John Cooper Works model.