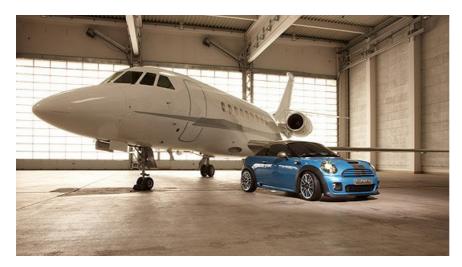

## **MINI Coupé Concept**

Another first for the Frankfurt show: the MINI Coupé Concept. While we'll have to wait till September to see the car in the metal, these pictures were released on 26th August - exactly 50 years to the day since the first Mini was presented to the public in 1959.

Strictly a two-seater, the MINI Coupé Concept has a low, sweeping roofline, flowing smoothly from A to C-pillars, with a steeply raked windscreen at the front and a more gentle descent at the rear. The wedge shape, the lightweight aluminium roof and the roof spoiler all emphasise the car's sporting nature, while under the bonnet sits the 211HP, 1.6-litre twin-scroll turbocharged engine from the current John Cooper Works model.

But will they take it to production? No one is making promises, but the answer is probably yes. With a Crossover model in the final stages of development and the marque's Hatch, Clubman and Convertible already on the roads, MINI is clearly aiming for an increasingly varied model range... and the Coupé is a logical next step.