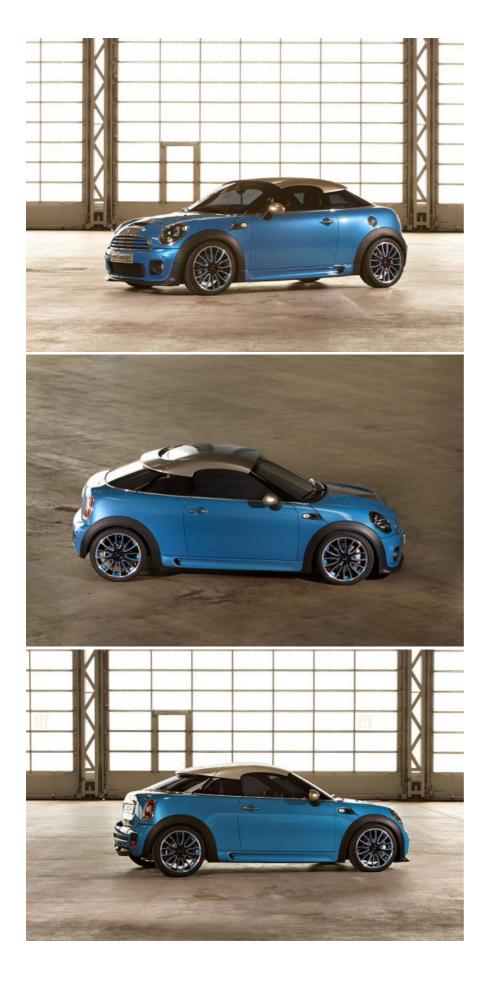

Strictly a two-seater, the MINI Coupé Concept has a low, sweeping roofline, flowing smoothly from A to C-pillars, with a steeply raked windscreen at the front and a more gentle descent at the rear. The wedge shape, the lightweight aluminium roof and the roof spoiler all emphasise the car's sporting nature, while under the bonnet sits the 211HP, 1.6-litre twin-scroll turbocharged engine from the current John Cooper Works model.

But will they take it to production? No one is making promises, but the answer is probably yes. With a Crossover model in the final stages of development and the marque's Hatch, Clubman and Convertible already on the roads, MINI is clearly aiming for an increasingly varied model range... and the Coupé is a logical next step.