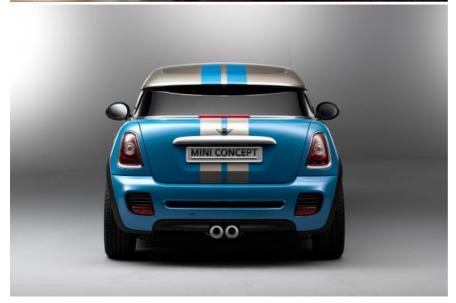

Strictly a two-seater, the MINI Coupé Concept has a low, sweeping roofline, flowing smoothly from A to C-pillars, with a steeply raked windscreen at the front and a more gentle descent at the rear. The wedge shape, the lightweight aluminium roof and the roof spoiler all emphasise the car's sporting nature, while under the bonnet sits the 211HP, 1.6-litre twin-scroll turbocharged engine from the current John Cooper Works model.