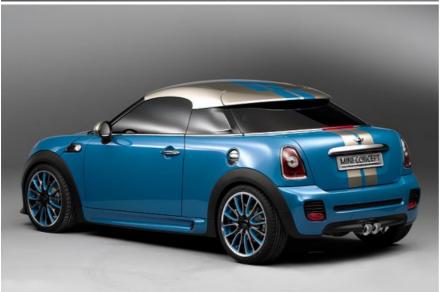

Strictly a two-seater, the MINI Coupé Concept has a low, sweeping roofline, flowing smoothly from A to C-pillars, with a steeply raked windscreen at the front and a more gentle descent at the rear. The wedge shape, the lightweight aluminium roof and the roof spoiler all emphasise the car's sporting nature, while under the bonnet sits the 211HP, 1.6-litre twin-scroll turbocharged engine from the current John Cooper Works model.