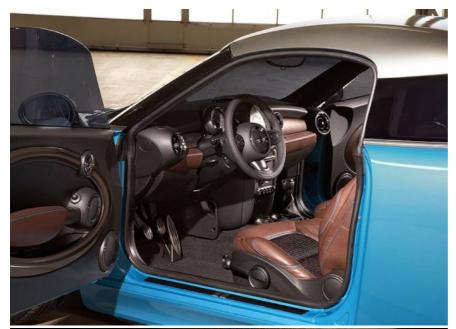

In the cabin are sports seats with strongly contoured side-supports, plus a three-spoke leather steering wheel with multi-function controls. Two Chronoswiss clocks, one each side of the rev-counter, provide a close link to earlier concept cars by MINI. One is a stopwatch, the other a standard timepiece.