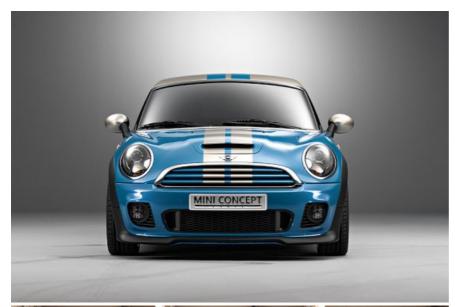

Strictly a two-seater, the MINI Coupé Concept has a low, sweeping roofline, flowing smoothly from A to C-pillars, with a steeply raked windscreen at the front and a more gentle descent at the rear. The wedge shape, the lightweight aluminium roof and the roof spoiler all emphasise the car's sporting nature, while under the bonnet sits the 211HP, 1.6-litre twin-scroll turbocharged engine from the current John Cooper Works model.