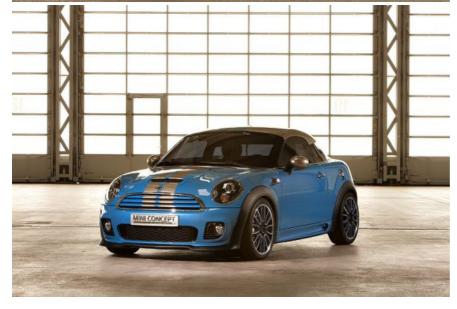

Strictly a two-seater, the MINI Coupé Concept has a low, sweeping roofline, flowing smoothly from A to C-pillars, with a steeply raked windscreen at the front and a more gentle descent at the rear. The wedge shape, the lightweight aluminium roof and the roof spoiler all emphasise the car's sporting nature, while under the bonnet sits the 211HP, 1.6-litre twin-scroll turbocharged engine from the current John Cooper Works model.