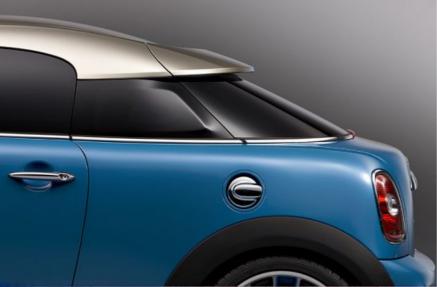

Strictly a two-seater, the MINI Coupé Concept has a low, sweeping roofline, flowing smoothly from A to C-pillars, with a steeply raked windscreen at the front and a more gentle descent at the rear. The wedge shape, the lightweight aluminium roof and the roof spoiler all emphasise the car's sporting nature, while under the bonnet sits the 211HP, 1.6-litre twin-scroll turbocharged engine from the current John Cooper Works model.