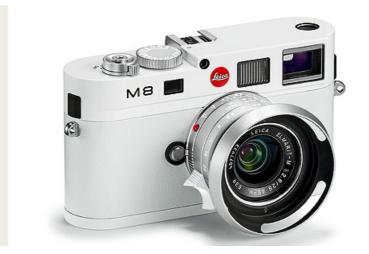

## Following on from the <u>limited-edition Leica M8.2 Safari model</u> comes the M8 White Edition. The white leather finish of this new Leica special is a clean, bright alternative to the classic black and silver models typical of the M8 series.

Technically, the specifications and features of the White Edition are identical to those of the standard M8 models. It is available in a set which includes the popular, silver anodised Leica Elmarit-M 1:2.8/28mm ASPH lens. With its white Nappa cowhide leather, the M8 'White' is a particularly comfortable camera to hold; and it's accompanied by a leather carrying strap embossed with the Leica logo. Just 275 numbered examples will be made, at a price of 7000 euros. For further information, see <u>www.leica-camera.com</u>.