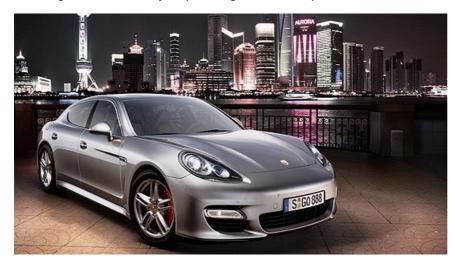

## Porsche Panamera Launched at the Shanghai Auto Show

I-r: Klaus Berning, Dr. Wolfgang Porsche, Wolfgang Dürheimer

The waiting is over. One of the most eagerly anticipated new models has finally seen the light of day: Porsche's Panamera four-door was given its world premiere in China this week.

The new car will be available for sale from September 12th 2009. Klaus Berning, Executive Vice-President Sales and Marketing of Porsche AG, said he was proud of the company's new offspring and anticipated conquest sales for the front-engined four-seater.

"Introducing the Panamera, we are entering a market segment completely new for our customers and we are once again consistently expanding our model portfolio."

The Porsche Panamera Gran Turismo will go on sale in the UK and Ireland on 12th September. Prices start at £72,266 for the Panamera S, while the top-of-the-range Panamera Turbo costs £95,298.