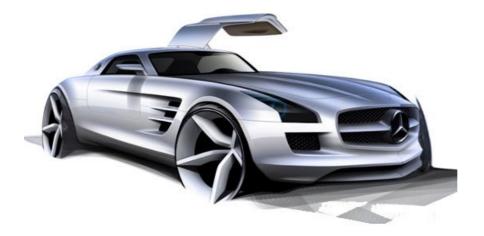

## Mercedes-Benz SLS AMG: the Next Stage

The latest news and pictures on the much-anticipated Mercedes SLS AMG 'gullwing' focus on the car's interior, as the manufacturer drip-feeds details to the waiting world. First we had officially released 'spy' shots of a disguised car; and now we have close-up interior shots, along with design sketches of the car's exterior.

The dramatic lines of the car's body are harder to judge, since design sketches inevitably romanticise the final impression... so we'll just have to wait and see what comes next.

*Text - Classic Driver Photos - Mercedes-Benz* 