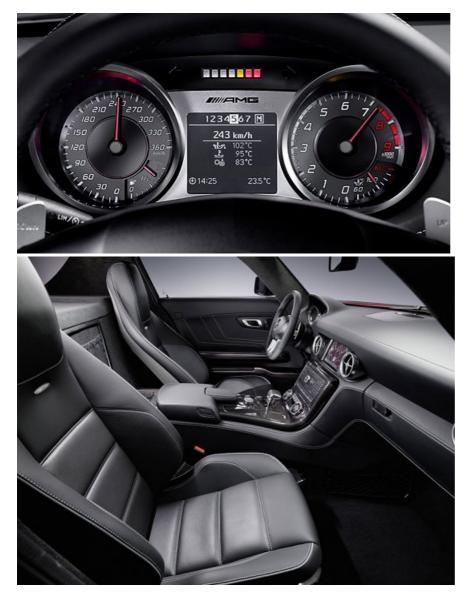

## Mercedes-Benz SLS AMG: the Next Stage

The latest news and pictures on the much-anticipated Mercedes SLS AMG 'gullwing' focus on the car's interior, as the manufacturer drip-feeds details to the waiting world. First we had officially released 'spy' shots of a disguised car; and now we have close-up interior shots, along with design sketches of the car's exterior.

Inside, there's an understandably high-tech theme to the cabin, with plenty of design cues from the aero industry. A 'wing-like' fascia faces the driver, with a three-spoke flat-bottomed steering wheel and aeronautically styled gearshift controlling the seven-speed gearbox.