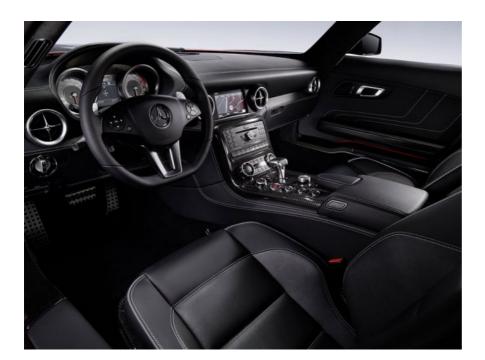

Inside, there's an understandably high-tech theme to the cabin, with plenty of design cues from the aero industry. A 'wing-like' fascia faces the driver, with a three-spoke flat-bottomed steering wheel and aeronautically styled gearshift controlling the seven-speed gearbox.