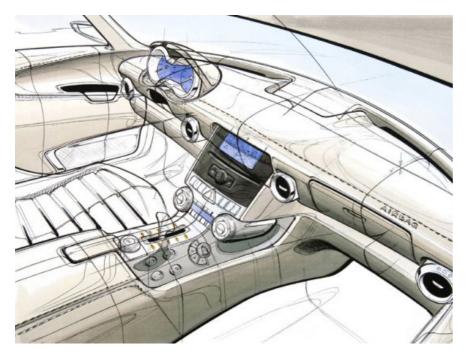

## Mercedes-Benz SLS AMG: the Next Stage

The latest news and pictures on the much-anticipated Mercedes SLS AMG 'gullwing' focus on the car's interior, as the manufacturer drip-feeds details to the waiting world. First we had officially released 'spy' shots of a disguised car; and now we have close-up interior shots, along with design sketches of the car's exterior.

Inside, there's an understandably high-tech theme to the cabin, with plenty of design cues from the aero industry. A 'wing-like' fascia faces the driver, with a three-spoke flat-bottomed steering wheel and aeronautically styled gearshift controlling the seven-speed gearbox.