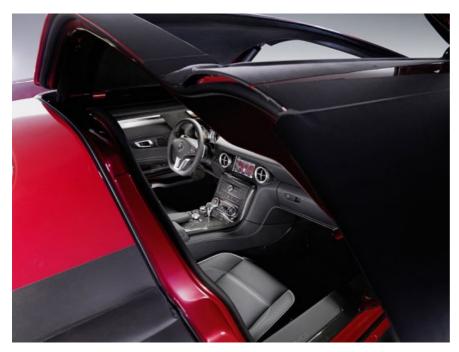

## Mercedes-Benz SLS AMG: the Next Stage

The latest news and pictures on the much-anticipated Mercedes SLS AMG 'gullwing' focus on the car's interior, as the manufacturer drip-feeds details to the waiting world. First we had officially released 'spy' shots of a disguised car; and now we have close-up interior shots, along with design sketches of the car's exterior.

Inside, there's an understandably high-tech theme to the cabin, with plenty of design cues from the aero industry. A 'wing-like' fascia faces the driver, with a three-spoke flat-bottomed steering wheel and aeronautically styled gearshift controlling the seven-speed gearbox.