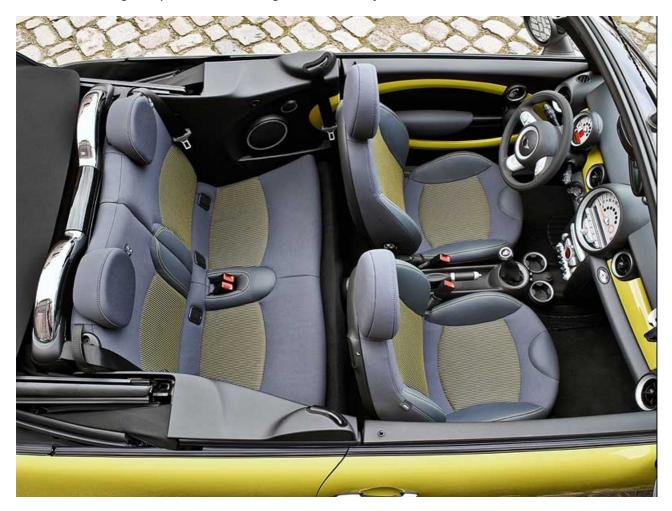

Unlike its predecessor's fixed rollover bars, the new model has a single-piece roll bar behind the rear seats which – should the car overturn – extends in milliseconds. A common criticism of the outgoing model was rear visibility and, claims MINI, this arrangement will help the driver's line of sight. Rear passengers will also be able to adjust the height of their headrests; another new feature.

The body is stronger, stiffer and lighter than before, while the new car's luggage capacity has increased by five litres (to 125 litres with the roof open and 170 litres with it closed). With the rear seat folded down and roof closed, luggage space totals an impressive 660 litres: 55 litres up on the previous Convertible.