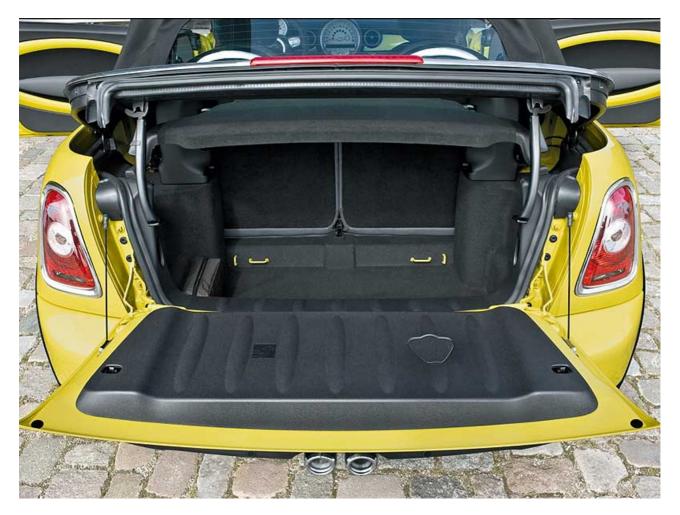

The body is stronger, stiffer and lighter than before, while the new car's luggage capacity has increased by five litres (to 125 litres with the roof open and 170 litres with it closed). With the rear seat folded down and roof closed, luggage space totals an impressive 660 litres: 55 litres up on the previous Convertible.