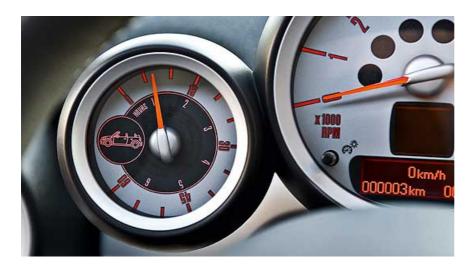

Air-con will, for the first time, be standard – plus the lockable glovebox will receive cooled air, to stay icey. A unique feature will be the optional 'Openometer', which records the time spent driving with the top down; a nice touch, though its practical advantage is not entirely clear...