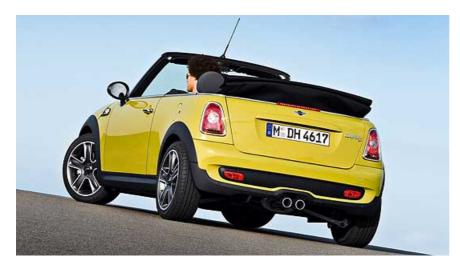

## The second-generation MINI Convertible is due to reach the UK next March. The British-built best-seller will come in Cooper and Cooper S versions, complete with plenty of new technology and design features.

Unlike its predecessor's fixed rollover bars, the new model has a single-piece roll bar behind the rear seats which – should the car overturn – extends in milliseconds. A common criticism of the outgoing model was rear visibility and, claims MINI, this arrangement will help the driver's line of sight. Rear passengers will also be able to adjust the height of their headrests; another new feature.

The roof of the new model opens and closes via a toggle switch in 15 seconds and can be operated at speeds up to 20mph. Alternatively, the roof can be electrically retracted by about 40cm, sunroof-style, at up to 75mph.