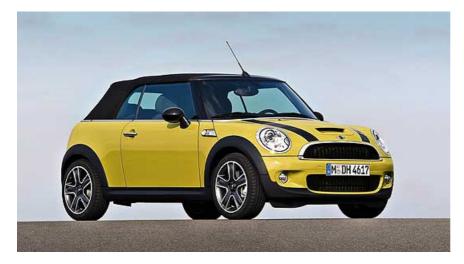

## The second-generation MINI Convertible is due to reach the UK next March. The British-built best-seller will come in Cooper and Cooper S versions, complete with plenty of new technology and design features.

Finally, two new colours will be exclusive to the drop-top: Interchange Yellow and Horizon Blue. Contrasting roof options add visual appeal, with a UK selection of Black, Denim Blue and Hot Chocolate.