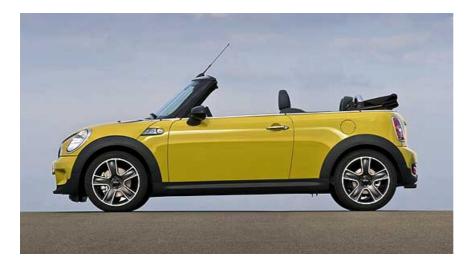

## The second-generation MINI Convertible is due to reach the UK next March. The British-built best-seller will come in Cooper and Cooper S versions, complete with plenty of new technology and design features.

Aesthetically, the new breed of Convertible has a more dynamic stance, thanks to its raised shoulder line, highlighted by a chrome strip which extends around the body of the car. The Cooper S stands out by virtue of its enhanced 'powerdome', 20mm higher than the Cooper's bonnet, and air scoop. At the rear, large twintailpipes, a bold diffuser in the rear bumper and a two-piece rear fog lamp set it apart. At the front, the Cooper S sports a hexagonal grid pattern on the radiator grille, while the Cooper Convertible's grille has a chrome frame and three horizontal, chrome-plated bars.

Finally, two new colours will be exclusive to the drop-top: Interchange Yellow and Horizon Blue. Contrasting roof options add visual appeal, with a UK selection of Black, Denim Blue and Hot Chocolate.