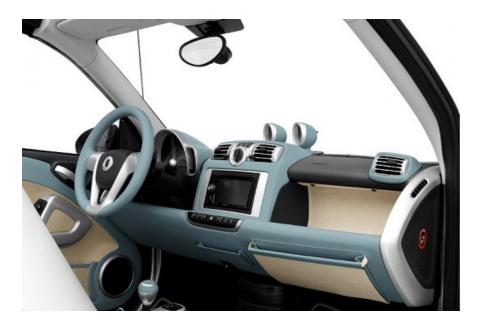

The Hermès craftsmen have re-trimmed the car's interior with new upholstery in its famous super-luxury leather and also *Toile H*, a high quality canvas. The gearlever and steering wheel have been covered in saddle-stitched leather, with various compartments made in *Toile H*, in typical Hermès style.

The cars will be produced in the following colours: Ebony, Gold, Charcoal, Orange, H Red, Bright Red, Fuchsia Pink, Indigo, Sky and Lime. The contrasting section of bodywork - the tridion safety cell - is covered with the *Toile H*.