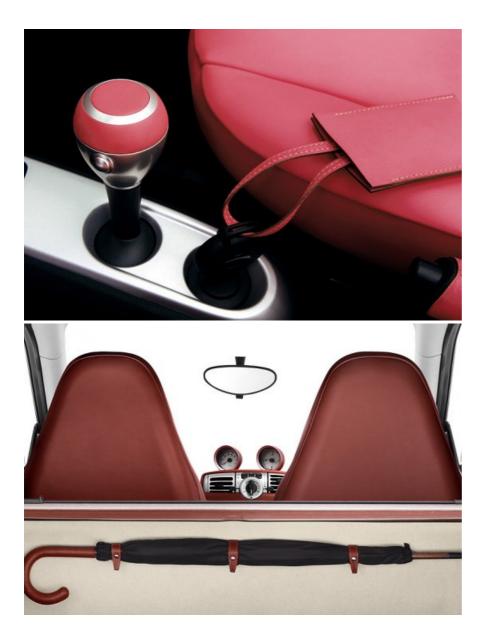

The Hermès craftsmen have re-trimmed the car's interior with new upholstery in its famous super-luxury leather and also *Toile H*, a high quality canvas. The gearlever and steering wheel have been covered in saddle-stitched leather, with various compartments made in *Toile H*, in typical Hermès style.

The cars will be produced in the following colours: Ebony, Gold, Charcoal, Orange, H Red, Bright Red, Fuchsia Pink, Indigo, Sky and Lime. The contrasting section of bodywork - the tridion safety cell - is covered with the *Toile H*.