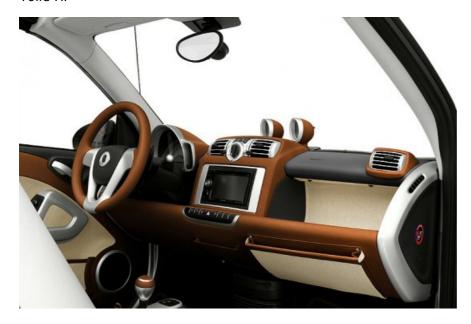

The Hermès craftsmen have re-trimmed the car's interior with new upholstery in its famous super-luxury leather and also *Toile H*, a high quality canvas. The gearlever and steering wheel have been covered in saddle-stitched leather, with various compartments made in *Toile H*, in typical Hermès style.

The cars will be produced in the following colours: Ebony, Gold, Charcoal, Orange, H Red, Bright Red, Fuchsia Pink, Indigo, Sky and Lime. The contrasting section of bodywork - the tridion safety cell - is covered with the *Toile H*.