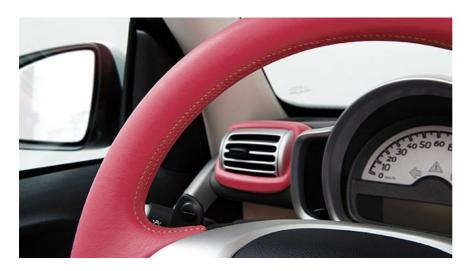

The Hermès craftsmen have re-trimmed the car's interior with new upholstery in its famous super-luxury leather and also *Toile H*, a high quality canvas. The gearlever and steering wheel have been covered in saddle-stitched leather, with various compartments made in *Toile H*, in typical Hermès style.

The cars will be produced in the following colours: Ebony, Gold, Charcoal, Orange, H Red, Bright Red, Fuchsia Pink, Indigo, Sky and Lime. The contrasting section of bodywork - the tridion safety cell - is covered with the *Toile H*.