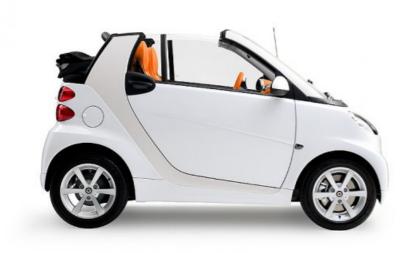

## <u>Smart fortwo Édition Toile H: Hermès Upholsters 10 Smarts for</u> Paris Dealer

To celebrate its 10th anniversary, the Como group, the official distributor of the Smart brand in Paris and the Île-de-France, has commissioned 10 Smarts in 10 different colours, clad and upholstered by Hermès.

The cars will be produced in the following colours: Ebony, Gold, Charcoal, Orange, H Red, Bright Red, Fuchsia Pink, Indigo, Sky and Lime. The contrasting section of bodywork - the tridion safety cell - is covered with the *Toile H*.