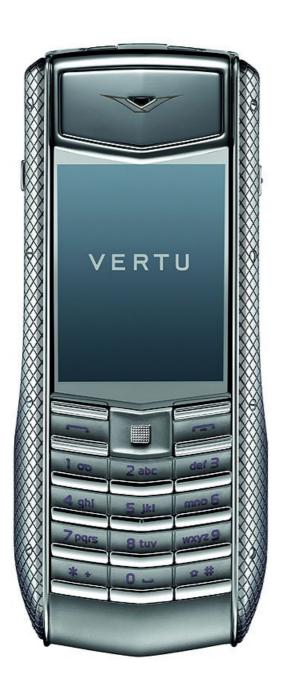

## **Vertu Ascent Ti: Knurled and Checked**

Two new mobile handsets were added to the Vertu Ascent Ti Collection over the summer, the Ascent Ti Knurled and the Ascent Ti Checked. Both are inspired by the interior components of luxury sportscars.

The Knurled features a diamond pattern with metallic grey leather, while the Checked offers helix-shaped detailing and is available in deep purple leather. The textured designs are hot-forged into the titanium sidepanels of the handsets.

In each case, the stitching and graphics on the keypad are colour-matched to the handset's leather.

The mobile handsets are priced at Euro 6,250. See <a href="https://www.vertu.com">www.vertu.com</a>.

Text: Charis Whitcombe