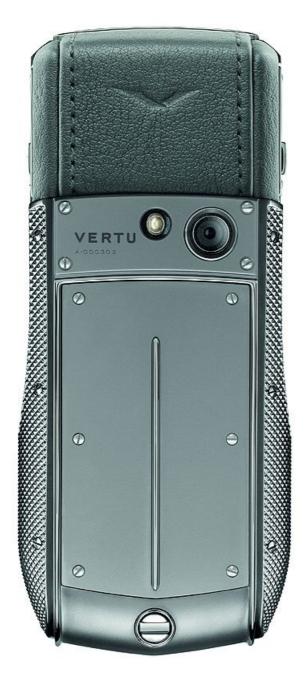

## **Vertu Ascent Ti: Knurled and Checked**

Two new mobile handsets were added to the Vertu Ascent Ti Collection over the summer, the Ascent Ti Knurled and the Ascent Ti Checked. Both are inspired by the interior components of luxury sportscars.

The Knurled features a diamond pattern with metallic grey leather, while the Checked offers helix-shaped detailing and is available in deep purple leather. The textured designs are hot-forged into the titanium sidepanels of the handsets.

In each case, the stitching and graphics on the keypad are colour-matched to the handset's leather.

The mobile handsets are priced at Euro 6,250. See <a href="https://www.vertu.com">www.vertu.com</a>.

Text: Charis Whitcombe