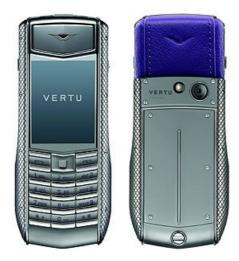

## **Vertu Ascent Ti: Knurled and Checked**

Two new mobile handsets were added to the Vertu Ascent Ti Collection over the summer, the Ascent Ti Knurled and the Ascent Ti Checked. Both are inspired by the interior components of luxury sportscars.

The Knurled features a diamond pattern with metallic grey leather, while the Checked offers helix-shaped detailing and is available in deep purple leather. The textured designs are hot-forged into the titanium sidepanels of the handsets.

In each case, the stitching and graphics on the keypad are colour-matched to the handset's leather.

The mobile handsets are priced at Euro 6,250. See <a href="https://www.vertu.com">www.vertu.com</a>.

Text: Charis Whitcombe