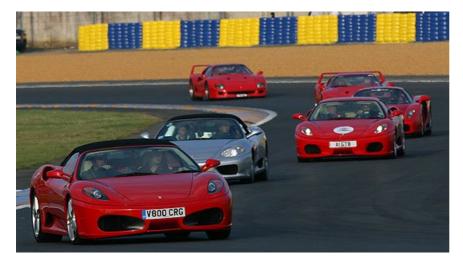

Each year, **Motor Racing Legends** takes an invited group of cars for several parade laps of the full, 8.5-mile circuit, early on the Saturday morning of the **Le Mans 24 Hours**. For 2008, the **Ferrari Owners' Club** put together a 'grid' of its members' cars: more than 60 **F40s** and **355 Spiders**, **F430s** and **Challenge Stradales**, **328 GTBs**, **550 Maranellos** and **Enzos** – a vast range of models from the **Prancing Horse**.

*Text - Charis Whitcombe Photos - Motor Racing Legends / Jeff Bloxham*  Hide gallery Hide gallery Source URL: https://www.classicdriver.com/en/article/parade-60-ferraris-lap-le-mans © Classic Driver. All rights reserved.