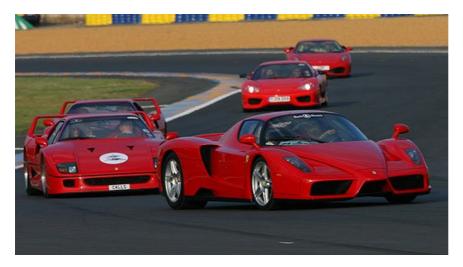

Each year, **Motor Racing Legends** takes an invited group of cars for several parade laps of the full, 8.5-mile circuit, early on the Saturday morning of the **Le Mans 24 Hours**. For 2008, the **Ferrari Owners' Club** put together a 'grid' of its members' cars: more than 60 **F40s** and **355 Spiders**, **F430s** and **Challenge Stradales**, **328 GTBs**, **550 Maranellos** and **Enzos** – a vast range of models from the **Prancing Horse**.

*Text - Charis Whitcombe Photos - Motor Racing Legends / Jeff Bloxham*  Hide gallery Hide gallery Source URL: https://www.classicdriver.com/en/article/parade-60-ferraris-lap-le-mans © Classic Driver. All rights reserved.