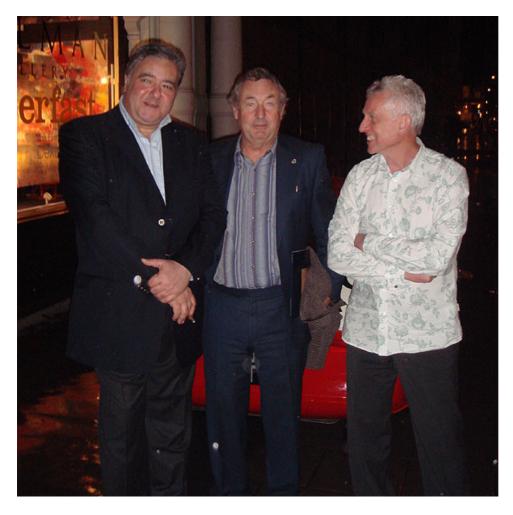

## **Superfast: The Ferrari Paintings of Dexter Brown**

"I've never seen Dexter's work look so well," said Simon Khachadourian, The Pullman Gallery's owner. The artist's paintings, with their characteristic light and colourful style impressed the preview party: a gathering of like-minded connoisseurs that included television and radio presenter Chris Evans and the man as well known for his prowess at a drum kit for Pink Floyd as he is as one of the world's finest car collectors, Nick Mason.