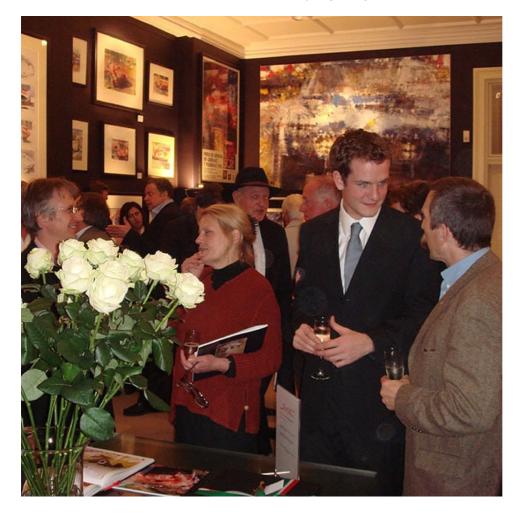

## **Superfast: The Ferrari Paintings of Dexter Brown**

"I've never seen Dexter's work look so well," said Simon Khachadourian, The Pullman Gallery's owner. The artist's paintings, with their characteristic light and colourful style impressed the preview party: a gathering of like-minded connoisseurs that included television and radio presenter Chris Evans and the man as well known for his prowess at a drum kit for Pink Floyd as he is as one of the world's finest car collectors, Nick Mason.

Sitting quietly outside the Mayfair gallery was Nick Mason's **1962 Ferrari 250 GTO**, resplendent in its 3rd overall at Le Mans of that year livery. It, and Dexter Brown's vibrant paintings, brought colour to a wet London spring evening.