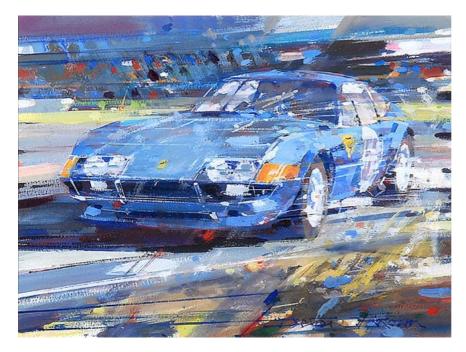

The exhibition features around 70 original works and offers a true perspective of Dexter Brown's preoccupation over four decades with the all-time favourite Italian carmaker. A great number of the paintings catalogued are also illustrated in *Superfast: The Ferrari Paintings of Dexter Brown*, published in limited edition form, to coincide with the major gallery exhibition.

Sitting quietly outside the Mayfair gallery was Nick Mason's **1962 Ferrari 250 GTO**, resplendent in its 3rd overall at Le Mans of that year livery. It, and Dexter Brown's vibrant paintings, brought colour to a wet London spring evening.