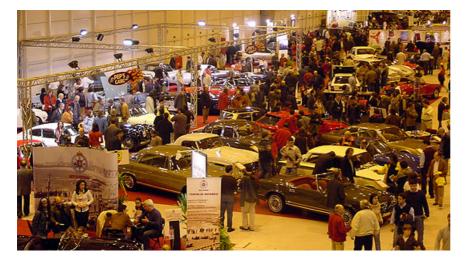

## Motorclássico 2008: Classics in Lisbon

For the fifth year running, Lisbon will play host to Motorclássico - the International Fair of Classic Automobiles and Motorcycles. From April 11th to 13th, this vast Portuguese show dedicated to automotive history will take up 13,000 sqm of Pavilion 3 of the FIL (International Lisbon Fair) with a comprehensive list of exhibitors, activities and displays. In total, some 42,000 visitors are expected over the three-day event.

Exhibitors include both Portuguese and foreign organisations, with stands featuring classic cars and motorcycles; specialised workshops and spare parts suppliers; museums, clubs and associations; plus publications, automobilia and models.