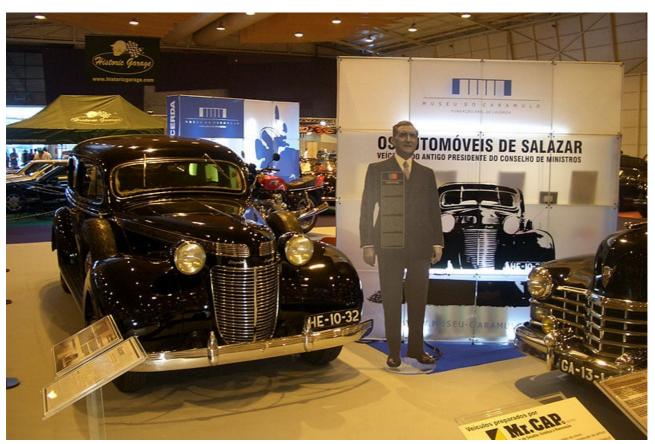

Exhibitors include both Portuguese and foreign organisations, with stands featuring classic cars and motorcycles; specialised workshops and spare parts suppliers; museums, clubs and associations; plus publications, automobilia and models.