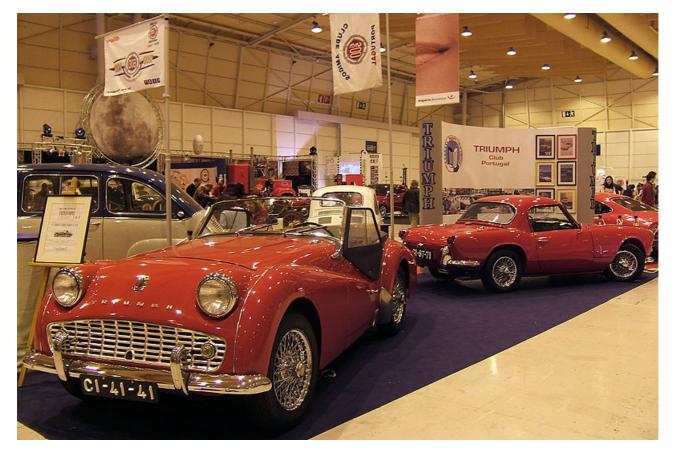

Exhibitors include both Portuguese and foreign organisations, with stands featuring classic cars and motorcycles; specialised workshops and spare parts suppliers; museums, clubs and associations; plus publications, automobilia and models.