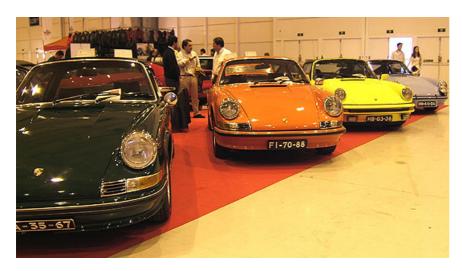

## Motorclássico 2008: Classics in Lisbon

For the fifth year running, Lisbon will play host to Motorclássico - the International Fair of Classic Automobiles and Motorcycles. From April 11th to 13th, this vast Portuguese show dedicated to automotive history will take up 13,000 sqm of Pavilion 3 of the FIL (International Lisbon Fair) with a comprehensive list of exhibitors, activities and displays. In total, some 42,000 visitors are expected over the three-day event.

Exhibitors include both Portuguese and foreign organisations, with stands featuring classic cars and motorcycles; specialised workshops and spare parts suppliers; museums, clubs and associations; plus publications, automobilia and models.