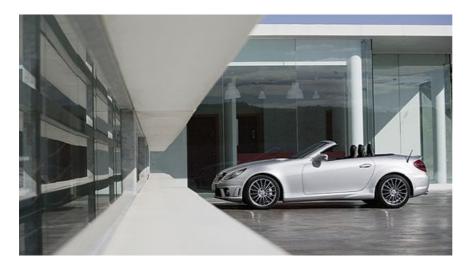

## **Updates for SLK 55 AMG**

Mercedes-Benz has announced styling changes and new steering for the SLK 55 AMG, aiming to give the eight-cylinder roadster greater agility combined with an even more striking appearance.

As to its appearance, the SLK 55 AMG sports a new front apron with a more pronounced arrow-shape, modified Mercedes star, enlarged air dams and a black-painted transverse fin on the lower section. Together with dark-tinted headlamps, the car now has a 'distinctly masculine aura' and a more 'athletic' look. The specific AMG bodystyling also includes AMG side-skirts, a muscular AMG rear apron with black insert and an AMG spoiler lip.

New features also include dark-tinted projection-beam headlamps and larger exterior mirrors. In the functional and sporty interior, the new AMG ergonomic sports steering wheel with its three-spoke design gives a visual hint of the direct steering feature. The grip area is shaped and lined with perforated leather, while the vertical spoke is embellished by a silver-coloured insert. Two aluminium AMG shift paddles allow manual gear selection.