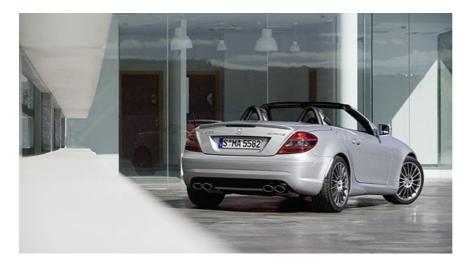

As to its appearance, the SLK 55 AMG sports a new front apron with a more pronounced arrow-shape, modified Mercedes star, enlarged air dams and a black-painted transverse fin on the lower section. Together with dark-tinted headlamps, the car now has a 'distinctly masculine aura' and a more 'athletic' look. The specific AMG bodystyling also includes AMG side-skirts, a muscular AMG rear apron with black insert and an AMG spoiler lip.