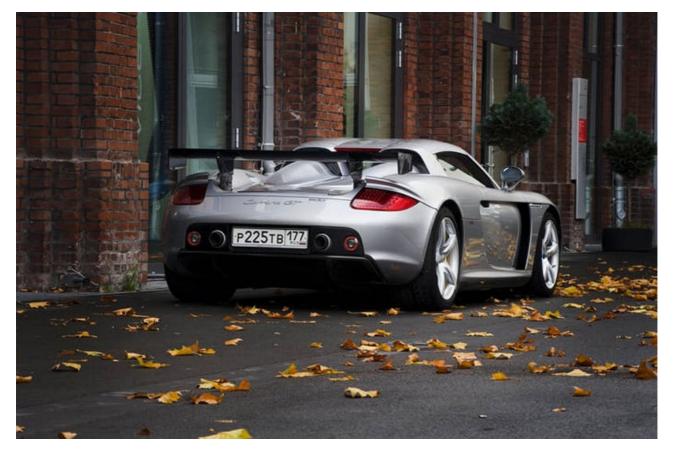

There are also mods to the aerodynamics, with an edo competition rear wing fabricated entirely from carbonfibre. The centre portion of the Gurney flap rises, along with the retractable rear wing, to produce additional downforce on the rear axle – plus there are fixed flaps on either side of the wing.