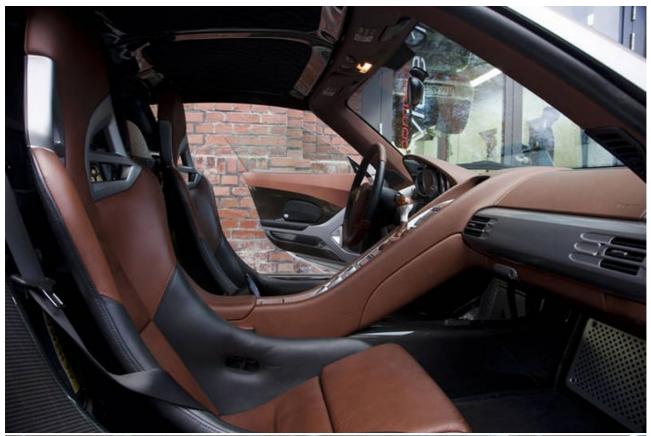

Employing a new wheel design, the edo competition Carrera GT is equipped with a set of 18in forged wheels encased in Michelin Pilot Sport Cup tyres (265/35 18 front; 345/30 18 rear). With their polished stainless steel outer rims and high-strength aluminium inner rims, the wheels are the visual icing on the cake.

Text: Charis Whitcombe Photos: edo competition Motorsport GmbH

ClassicInside - The Classic Driver Newsletter Free Subscription!
Gallery

| edo competition' Carrera GT |  |
|-----------------------------|--|
|                             |  |
|                             |  |
|                             |  |
|                             |  |
|                             |  |
|                             |  |
|                             |  |
|                             |  |
|                             |  |
|                             |  |
|                             |  |
|                             |  |
|                             |  |
|                             |  |
|                             |  |
|                             |  |
|                             |  |
|                             |  |
|                             |  |
|                             |  |
|                             |  |
|                             |  |
|                             |  |
| edo competition' Carrera GT |  |
|                             |  |
|                             |  |
|                             |  |
|                             |  |
|                             |  |
|                             |  |
|                             |  |
|                             |  |
|                             |  |
|                             |  |
|                             |  |
|                             |  |
|                             |  |
|                             |  |
|                             |  |
|                             |  |
|                             |  |
|                             |  |
|                             |  |
|                             |  |
|                             |  |
|                             |  |
|                             |  |
|                             |  |
|                             |  |