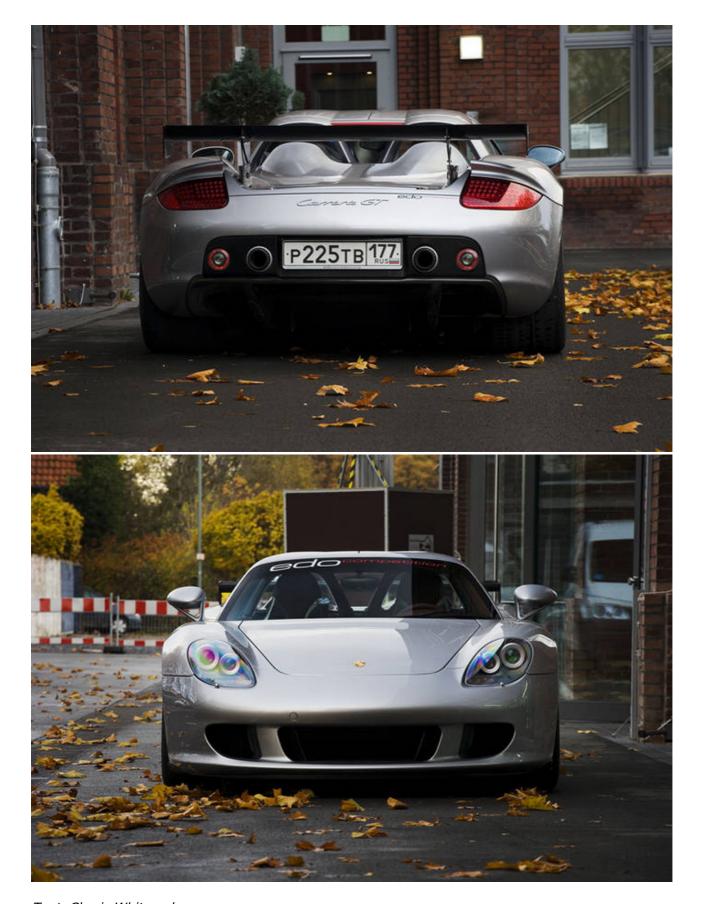

There are also mods to the aerodynamics, with an edo competition rear wing fabricated entirely from carbonfibre. The centre portion of the Gurney flap rises, along with the retractable rear wing, to produce additional downforce on the rear axle – plus there are fixed flaps on either side of the wing.

Employing a new wheel design, the edo competition Carrera GT is equipped with a set of 18in forged wheels encased in Michelin Pilot Sport Cup tyres (265/35 18 front; 345/30 18 rear). With their polished stainless steel outer rims and high-strength aluminium inner rims, the wheels are the visual icing on the cake.

Text: Charis Whitcombe Photos: edo competition Motorsport GmbH

ClassicInside - The Classic Driver Newsletter Free Subscription!
Gallery

| edo competition' Carrera GT |  |
|-----------------------------|--|
|                             |  |
|                             |  |
|                             |  |
|                             |  |
|                             |  |
|                             |  |
|                             |  |
|                             |  |
|                             |  |
|                             |  |
|                             |  |
|                             |  |
|                             |  |
|                             |  |
|                             |  |
|                             |  |
|                             |  |
|                             |  |
|                             |  |
|                             |  |
|                             |  |
|                             |  |
|                             |  |
| edo competition' Carrera GT |  |
|                             |  |
|                             |  |
|                             |  |
|                             |  |
|                             |  |
|                             |  |
|                             |  |
|                             |  |
|                             |  |
|                             |  |
|                             |  |
|                             |  |
|                             |  |
|                             |  |
|                             |  |
|                             |  |
|                             |  |
|                             |  |
|                             |  |
|                             |  |
|                             |  |
|                             |  |
|                             |  |
|                             |  |
|                             |  |