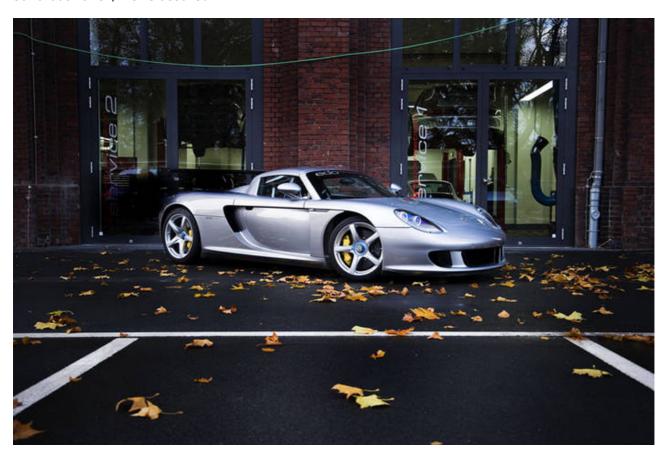

## 'edo competition' Carrera GT

If those fortunate individuals who own a Carrera GT are starting to find that 612HP (604bhp) is becoming a bit passé, they can now opt for a development package which will raise power to even more astronomic levels. There's a choice: you can have 670HP, 715HP or even 770HP - which equates to 661bhp, 705bhp and 759bhp in old money. German tuning company edo competition (they don't like capital letters...) uses a modified intake system, re-calibrated engine controls, high-flow air filters and new header catalytic converters to help achieve these outlandish figures.

Employing a new wheel design, the edo competition Carrera GT is equipped with a set of 18in forged wheels encased in Michelin Pilot Sport Cup tyres (265/35 18 front; 345/30 18 rear). With their polished stainless steel outer rims and high-strength aluminium inner rims, the wheels are the visual icing on the cake.