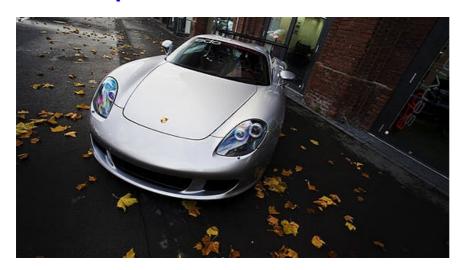

## 'edo competition' Carrera GT

If those fortunate individuals who own a Carrera GT are starting to find that 612HP (604bhp) is becoming a bit passé, they can now opt for a development package which will raise power to even more astronomic levels. There's a choice: you can have 670HP, 715HP or even 770HP - which equates to 661bhp, 705bhp and 759bhp in old money. German tuning company edo competition (they don't like capital letters...) uses a modified intake system, re-calibrated engine controls, high-flow air filters and new header catalytic converters to help achieve these outlandish figures.

Employing a new wheel design, the edo competition Carrera GT is equipped with a set of 18in forged wheels encased in Michelin Pilot Sport Cup tyres (265/35 18 front; 345/30 18 rear). With their polished stainless steel outer rims and high-strength aluminium inner rims, the wheels are the visual icing on the cake.