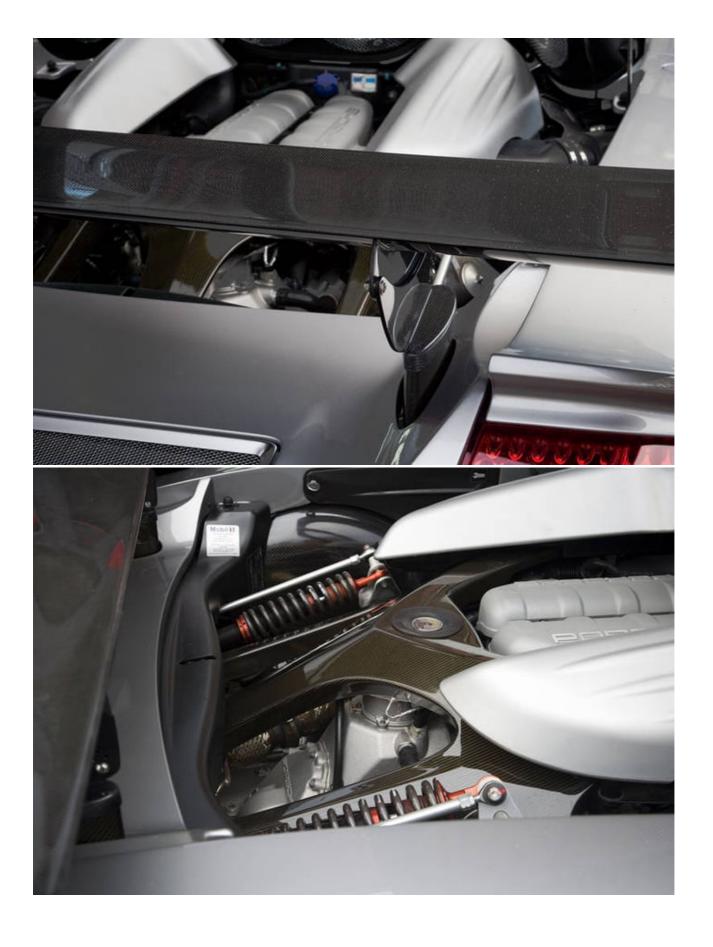

## 'edo competition' Carrera GT

If those fortunate individuals who own a Carrera GT are starting to find that 612HP (604bhp) is becoming a bit passé, they can now opt for a development package which will raise power to even more astronomic levels. There's a choice: you can have 670HP, 715HP or even 770HP - which equates to 661bhp, 705bhp and 759bhp in old money. German tuning company edo competition (they don't like capital letters...) uses a modified intake system, re-calibrated engine controls, high-flow air filters and new header catalytic converters to help achieve these outlandish figures.

Rounding off the engine modifications is a full stainless steel performance exhaust system, featuring electronic programmable butterfly-valve control. Developed on the dynamometer from start to finish, the exhaust realises a power increase of 25bhp and boosts torque by 22lb ft, while being an astounding 18kg lighter. Does it still sound good, though? Well, acoustics are something that edo competition has put a lot of thought into. The sports exhaust system is available in two sound levels, either way producing a "deep and sonorous tone", we're assured.

Meanwhile, edo uses its own three-way adjustable dampers and sports suspension system. The gas monotube dampers can be separately adjusted for compression and rebound and feature a remote oil reservoir. All very motorsport. As an optional extra, the edo customer can specify an electrohydraulic nose-lift system, if desired.