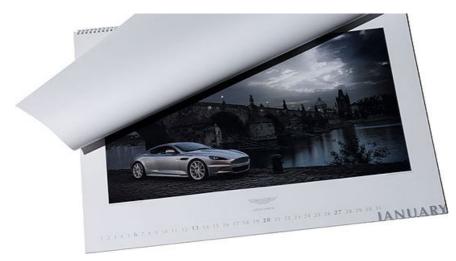

NA STRATE

JANUARY

Finally there's **'Thunder and Lightning'**, an evocative look at the Aston Martin DBS, photographed by René

Staud at selected locations in Scotland and around Prague. He explains: "The mists of the Scottish Highlands and Prague's maze of tiny alleyways match perfectly to the curves and forms of this uncompromising sports car. Thunder and Lightning allows the DBS to be in the spotlight, highlighting its primal power." These exquisite photographs are published as a limited edition of 7000 pieces. The format is 45 x 65cm and the cost is 69 euros plus shipping.