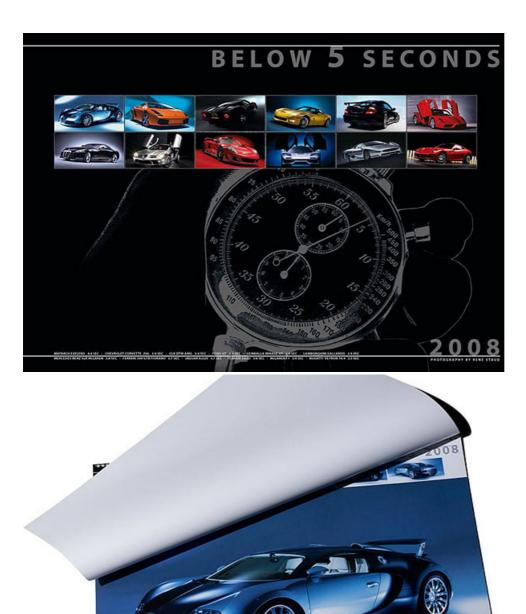

Secondly, there's **'Below 5 Seconds'**, a calendar containing 12 iconic automobiles linked by the fact that each can accelerate from zero to 100km/h in less than five seconds. René Staud Photography has selected the Bugatti Veyron 16.4, the McLaren F1 and the Ford GT to play leading roles in this unique publication. The calendar, published as a limited edition of 3000 pieces, is 45 x 65cm and costs 39 euros plus shipping.