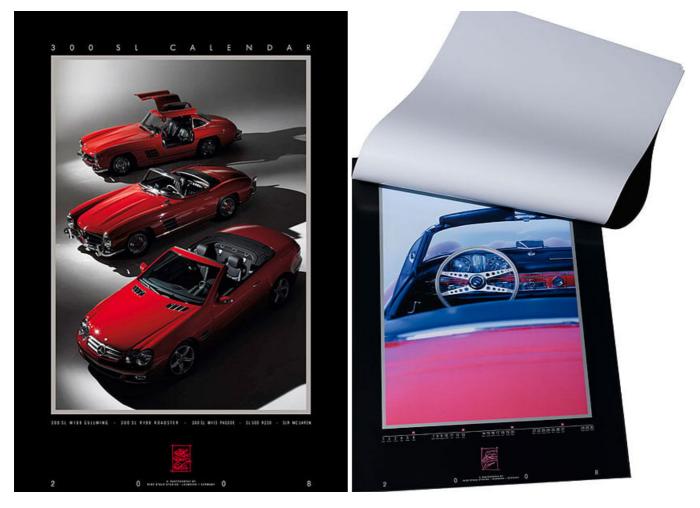

The first of the three is entitled **'Mercedes-Benz 300 SL: Sports Car of the Century'**, and is the latest in a series of classic calendars which René Staud has produced annually since 1989. Each edition of the calendar sees the model artistically set in a series of 12 inspiring scenes. The legendary Gullwing, the classic Roadster from 1954 to 1962, and the new SLR 722, all appear in the latest version. The SL 300 calendar is published as a limited edition of 2500 pieces. In a format measuring 45 x 68cm, it costs 66 euros, plus shipping.