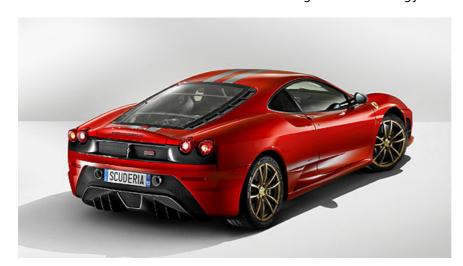

## Ferrari 430 Scuderia to debut at Frankfurt

Ferrari will introduce a lighter, even more focussed, version of its devastating mid-engined supercar at this year's Frankfurt show.

The Italian company has released preliminary photographs of the latest car and, using F1 expertise as show-cased at the recent <u>'Technical Seminar'</u> is aimed specifically at Ferrari's most passionate and sports-driving oriented clients'.

The company is confident that the F430 Scuderia represents 'the zenith of Ferrari's achievements in terms of developing road-certified sports cars'.

The 430 Scuderia will be officially unveiled by Michael Schumacher at the IAA Motor Show in Frankfurt in September 2007.