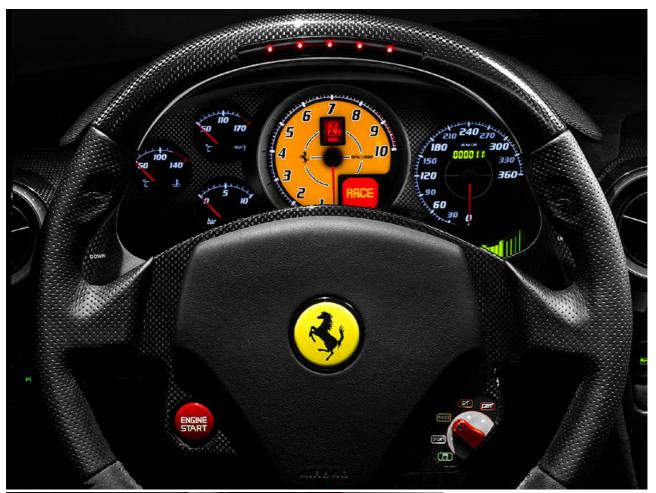

The performance gains are by a reduction of 100 kg in weight, as well as making the F1 gearbox even faster; changes can now be accomplished in 60 milliseconds. The new gearchange is titled 'F1 Superfast' and is coupled with improvements to the car's E-Diff electronic differential and its F1-Trac traction and stability control.

Through additional settings on the steering wheel-mounted 'Manettino', drivers can select traction control 'off' (but retain ESP) as well as turning both traction control *and* stability off. There is also a dash-mounted to switch to regulate suspension settings independent of the traction control, E-Diff and stability control.

With the F430 Scuderia the driver can manage the technology - not the other way round.

Power from the 4308cc V8 is up to 510 hp at 8500 rpm from the 490 hp of the regular car. This, and the reduction in weight, means the latest F430 variant has an extremely low weight-to-power ratio of just 2.45 kg per hp