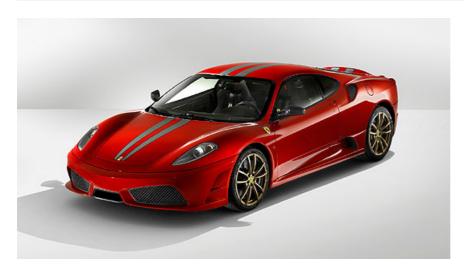

## Ferrari 430 Scuderia to debut at Frankfurt

Ferrari will introduce a lighter, even more focussed, version of its devastating mid-engined supercar at this year's Frankfurt show.

The Italian company has released preliminary photographs of the latest car and, using F1 expertise as show-cased at the recent <u>'Technical Seminar'</u> is aimed specifically at Ferrari's most passionate and sports-driving oriented clients'.

The company is confident that the F430 Scuderia represents 'the zenith of Ferrari's achievements in terms of developing road-certified sports cars'.

The 430 Scuderia will be officially unveiled by Michael Schumacher at the IAA Motor Show in Frankfurt in September 2007.