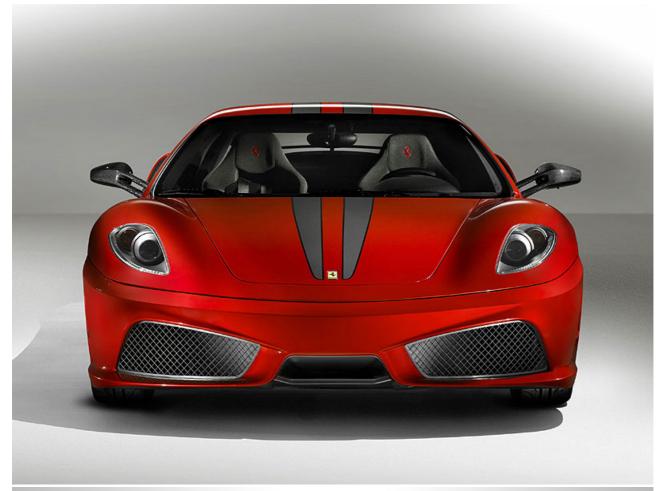

## Ferrari 430 Scuderia to debut at Frankfurt

Ferrari will introduce a lighter, even more focussed, version of its devastating mid-engined supercar at this year's Frankfurt show.

The Italian company has released preliminary photographs of the latest car and, using F1 expertise as show-cased at the recent <u>'Technical Seminar'</u> is aimed specifically at Ferrari's most passionate and sports-driving oriented clients'.

The company is confident that the F430 Scuderia represents 'the zenith of Ferrari's achievements in terms of developing road-certified sports cars'.

The 430 Scuderia will be officially unveiled by Michael Schumacher at the IAA Motor Show in Frankfurt in September 2007.