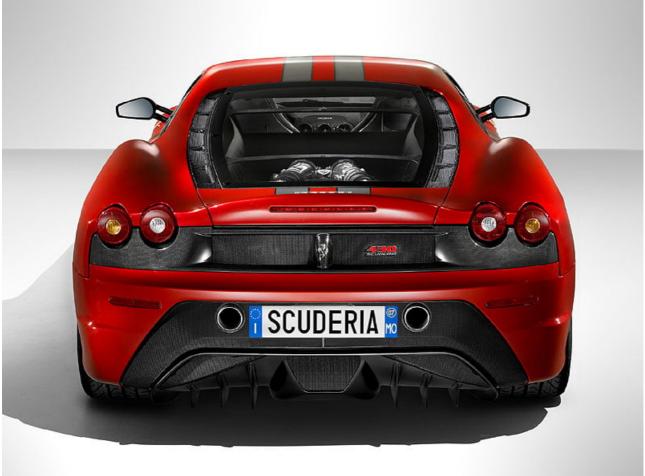

## Ferrari 430 Scuderia to debut at Frankfurt

Ferrari will introduce a lighter, even more focussed, version of its devastating mid-engined supercar at this year's Frankfurt show.

The Italian company has released preliminary photographs of the latest car and, using F1 expertise as show-cased at the recent <u>'Technical Seminar'</u> is aimed specifically at Ferrari's most passionate and sports-driving oriented clients'.

The company is confident that the F430 Scuderia represents 'the zenith of Ferrari's achievements in terms of developing road-certified sports cars'.

The 430 Scuderia will be officially unveiled by Michael Schumacher at the IAA Motor Show in Frankfurt in September 2007.