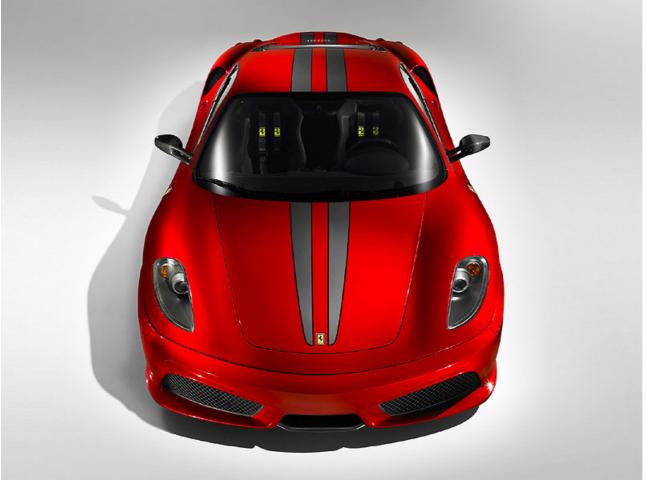

## Ferrari 430 Scuderia to debut at Frankfurt

Ferrari will introduce a lighter, even more focussed, version of its devastating mid-engined supercar at this year's Frankfurt show.

The Italian company has released preliminary photographs of the latest car and, using F1 expertise as show-cased at the recent <u>'Technical Seminar'</u> is aimed specifically at Ferrari's most passionate and sports-driving oriented clients'.

The company is confident that the F430 Scuderia represents 'the zenith of Ferrari's achievements in terms of developing road-certified sports cars'.

The 430 Scuderia will be officially unveiled by Michael Schumacher at the IAA Motor Show in Frankfurt in September 2007.