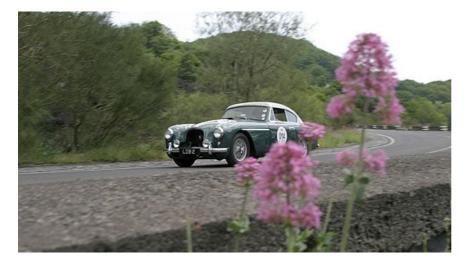

The last but one day took competitors from Sicily's north eastern tip over the wild flower encrusted Peloritani hills to the island's northern coast followed by a run westward along the sinuous Mediterranean flanked road back towards Palermo ending at Cefalu. A 242 Km run through wonderful scenery with, unusually, a down hill timed section but agreed by all to be one of the best days motoring yet.

Italian driver **Achille Orlando** and navigator **Enza Luzio** were overall winners in their silver **Ferrari 360 Modena** proving that a fast car can also be driven with great accuracy in a regularity event. They may have been the winners but in this competition there were no losers as all the teams enjoyed themselves immensely, no other event gives contestants the opportunity to drive over so much hallowed motor-racing ground, the **Targa Florio**, **Giro Di Sicilia** and the **Syracuse** circuits are all iconic places in their own right, but be able to follow in the footsteps of **Nuvolari**, **Varzi**, **Moss**, **von Trips**, **Brooks** and **Van Lennep** all at once makes this a special week and to be able to shake the hand of the great **Nino Vaccarella**, who was