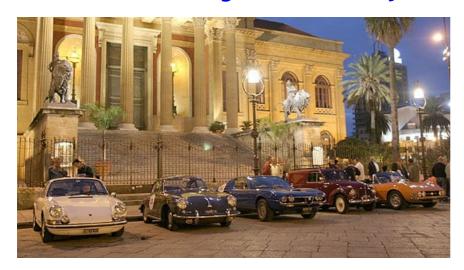

Grey clouds and pouring rain greeted contestants on the morning of day one of this seven day event, as they gathered at the foot of Montepellegrino for the first hill-climb the roads were awash with soil-filled rainwater looking as if the hill was moving down to meet the cars. They all made it to the top eventually, but not without incident for some, nothing serious just the odd indiscretion at some of the tighter turns. That evening the cars returned to the centre of Palermo to start a night run which finished in Custonaci on the islands north western tip, the start brings the city's traffic to a halt, these classic cars always manage to take the capital by surprise with onlookers seeming to not quite believing what they see.

The **Veteran Car Club Panormus** saved the best to last - the **Targa Florio**. Not only a lap of the Piccolo circuit but one of the Medio circuit as well were set for the final day and by the end participants waxing lyrical about the challenge they had just completed. Afterwards the organisers managed to get everybody back to the hotel in time to watch the Canadian Grand Prix on a large screen specially set up for the occasion, how about that!

Italian driver **Achille Orlando** and navigator **Enza Luzio** were overall winners in their silver **Ferrari 360 Modena** proving that a fast car can also be driven with great accuracy in a regularity event. They may have been the winners but in this competition there were no losers as all the teams enjoyed themselves immensely, no other event gives contestants the opportunity to drive over so much hallowed motor-racing ground, the **Targa Florio**, **Giro Di Sicilia** and the **Syracuse** circuits are all iconic places in their own right, but be able to follow in the footsteps of **Nuvolari**, **Varzi**, **Moss**, **von Trips**, **Brooks** and **Van Lennep** all at once makes this a special week and to be able to shake the hand of the great **Nino Vaccarella**, who was