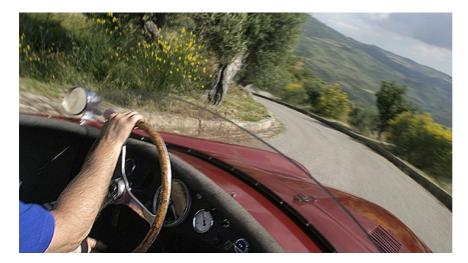

If you add to this roads that included the flat sweeping curves of the Syracuse circuit, the twisting up-anddown hill corners of the Targa Florio course, a night run through the city traffic of Palermo, and two timed hillclimbs, you can see that the event had something to test every car and driver.

The last but one day took competitors from Sicily's north eastern tip over the wild flower encrusted Peloritani hills to the island's northern coast followed by a run westward along the sinuous Mediterranean flanked road back towards Palermo ending at Cefalu. A 242 Km run through wonderful scenery with, unusually, a down hill timed section but agreed by all to be one of the best days motoring yet.