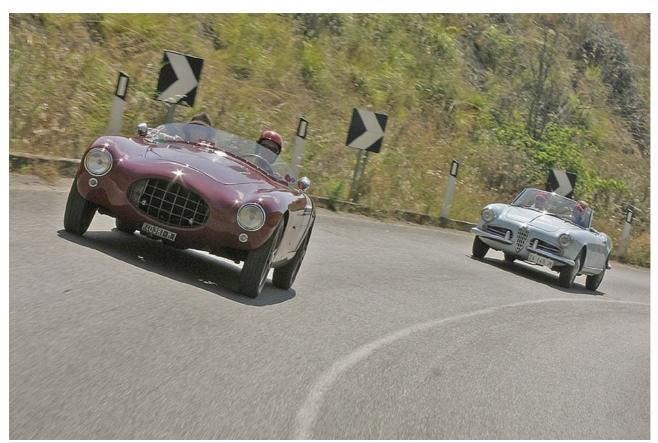

If you add to this roads that included the flat sweeping curves of the Syracuse circuit, the twisting up-anddown hill corners of the Targa Florio course, a night run through the city traffic of Palermo, and two timed hillclimbs, you can see that the event had something to test every car and driver.

The third stage consisted of a road section, part of which was timed, taking the cars via lunch at the fabulous **Villa Fegotto** to **Syracuse**, a run of 271KM, ready for day four where the town's historic race circuit was to be the place of competition. By now a few of these classics were feeling the effects of the improved weather, some had to have radiator grilles removed to increase the cooling airflow, so a chance to stretch their legs around the circuit was eagerly awaited and they were not to be disappointed.

Little used, and crying out for some investment, the old circuit seemed to spring back into life at the sound highly tuned engines once again reverberating from its pits, although the thermometer rose to 28 deg C it was agreed that everyone had had a great day following in the footsteps of the masters from the 1950s as they moved off to Aragonesi for the overnight stay.