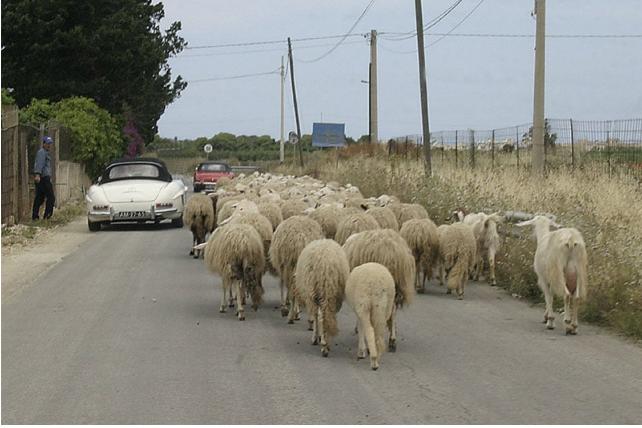

If you add to this roads that included the flat sweeping curves of the Syracuse circuit, the twisting up-anddown hill corners of the Targa Florio course, a night run through the city traffic of Palermo, and two timed hillclimbs, you can see that the event had something to test every car and driver.

The last but one day took competitors from Sicily's north eastern tip over the wild flower encrusted Peloritani hills to the island's northern coast followed by a run westward along the sinuous Mediterranean flanked road back towards Palermo ending at Cefalu. A 242 Km run through wonderful scenery with, unusually, a down hill timed section but agreed by all to be one of the best days motoring yet.