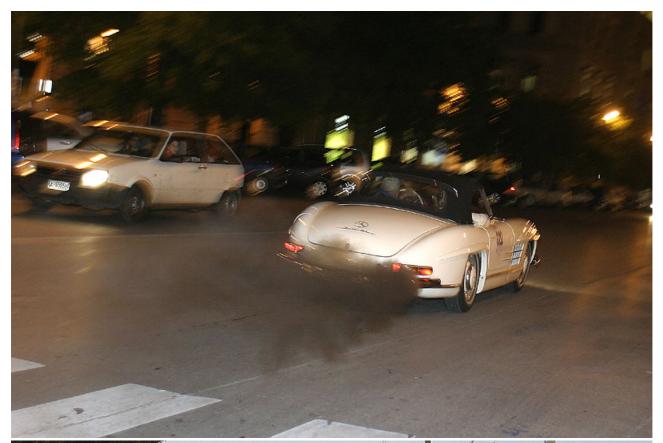

Grey clouds and pouring rain greeted contestants on the morning of day one of this seven day event, as they gathered at the foot of Montepellegrino for the first hill-climb the roads were awash with soil-filled rainwater looking as if the hill was moving down to meet the cars. They all made it to the top eventually, but not without incident for some, nothing serious just the odd indiscretion at some of the tighter turns. That evening the cars returned to the centre of Palermo to start a night run which finished in Custonaci on the islands north western tip, the start brings the city's traffic to a halt, these classic cars always manage to take the capital by surprise with onlookers seeming to not quite believing what they see.

The rest of the Giro-Targa Florio can best be described as the "time of a thousand corners". Stage five being a timed run winding its' way up Mount Etna, to just below the snow line, then after lunch tumbling down eastwards to the coast and a night in Giardini Naxos overlooking the sea and mainland Italy. By now what had started out as a group of competitors had evolved into a group of friends enjoying a wonderful week of motoring together; infected by the warmth of Sicilian hospitality, strangers only a few days ago, participants helped each other, shared tools and even mechanics, with each meal together taking on a party atmosphere. **Nino Fiorello** won the day's trial in his **Mercedes 300SL Roadster**, Nino had been in partnership with **Clay Regazzoni** to the better the lot of Italy's disabled people, when he announced he was dedicating his win to all his disabled "brothers" he received a standing ovation and brought a lump to everyone's throat.