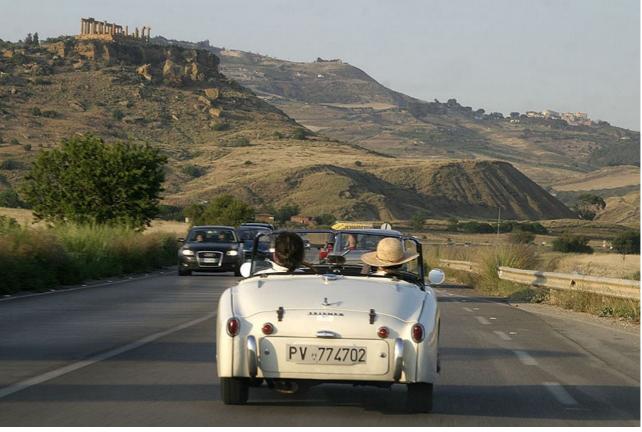

## Giro Di Sicilia - Targa Florio 4 - 11 June 2007

This year's Giro proved to be a week full of contrasts with the weather ranging from torrential rain, through fog and mist, to 28deg of sunshine. In order to mark Ferrari's 60th anniversary, the event organisers, the Veteran Car Club Panormus, extended this year's entry category to include modern Ferraris, this move provided a list of cars that ranged from Ludger Ter Smitten's beautiful little 1949 MG TC to Jim Glickenhaus's fantastic 2006 Ferrari P4/5.

After the first overnight stop the event proceeded to Mount Erice finding it shrouded in low cloud the field gathered at 10.30 for the second hill-climb, this time rain was not so much of a problem as the visibility with cars having to grope their way through the fog to the top. That afternoon the run was to Agrigento via the Valley of the Temples, thankfully the weather improved and by the end of the day the evening sun was shining.