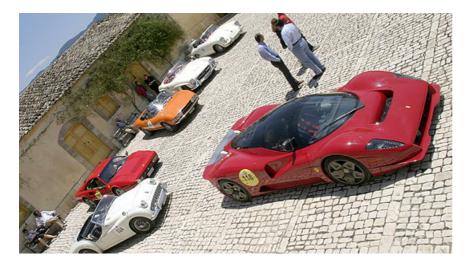

## Giro Di Sicilia - Targa Florio 4 - 11 June 2007

This year's Giro proved to be a week full of contrasts with the weather ranging from torrential rain, through fog and mist, to 28deg of sunshine. In order to mark Ferrari's 60th anniversary, the event organisers, the Veteran Car Club Panormus, extended this year's entry category to include modern Ferraris, this move provided a list of cars that ranged from Ludger Ter Smitten's beautiful little 1949 MG TC to Jim Glickenhaus's fantastic 2006 Ferrari P4/5.

The third stage consisted of a road section, part of which was timed, taking the cars via lunch at the fabulous **Villa Fegotto** to **Syracuse**, a run of 271KM, ready for day four where the town's historic race circuit was to be the place of competition. By now a few of these classics were feeling the effects of the improved weather, some had to have radiator grilles removed to increase the cooling airflow, so a chance to stretch their legs around the circuit was eagerly awaited and they were not to be disappointed.