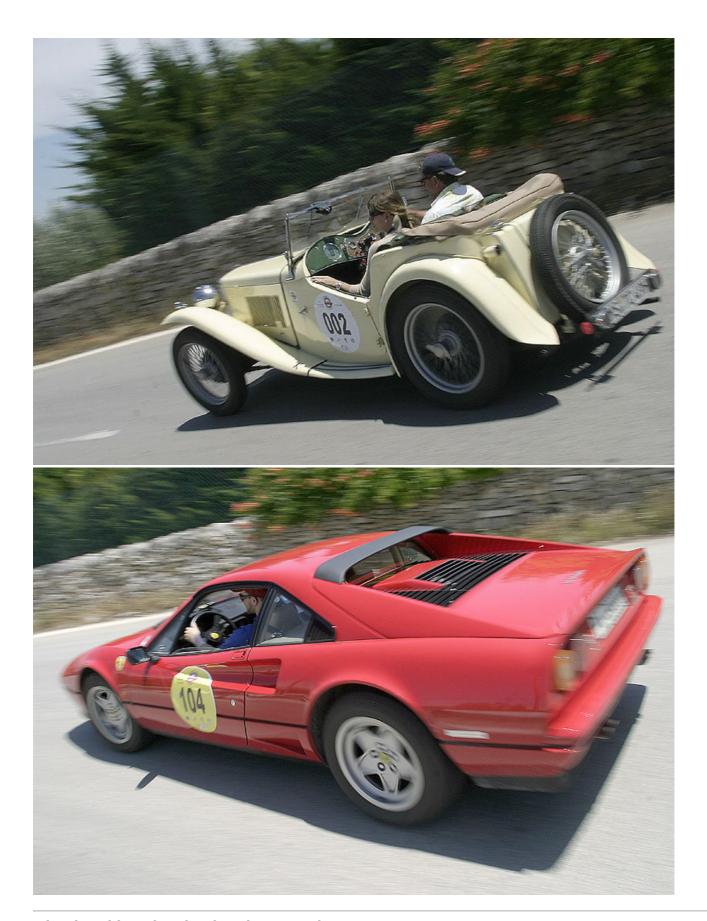

## Giro Di Sicilia - Targa Florio 4 - 11 June 2007

This year's Giro proved to be a week full of contrasts with the weather ranging from torrential rain, through fog and mist, to 28deg of sunshine. In order to mark Ferrari's 60th anniversary, the event organisers, the Veteran Car Club Panormus, extended this year's entry category to include modern Ferraris, this move provided a list of cars that ranged from Ludger Ter Smitten's beautiful little 1949 MG TC to Jim Glickenhaus's fantastic 2006 Ferrari P4/5.