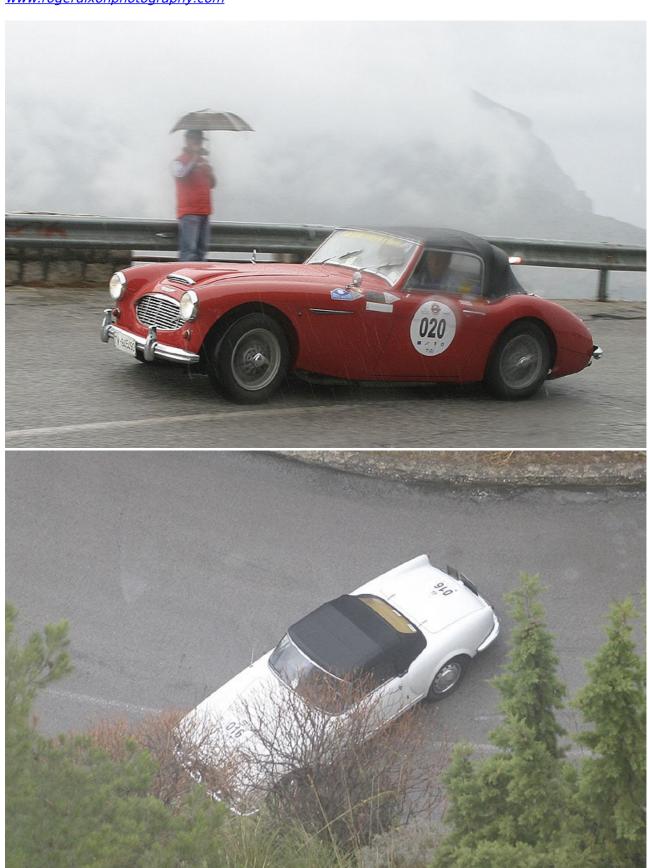

Grey clouds and pouring rain greeted contestants on the morning of day one of this seven day event, as they gathered at the foot of Montepellegrino for the first hill-climb the roads were awash with soil-filled rainwater looking as if the hill was moving down to meet the cars. They all made it to the top eventually, but not without incident for some, nothing serious just the odd indiscretion at some of the tighter turns. That evening the cars returned to the centre of Palermo to start a night run which finished in Custonaci on the islands north western tip, the start brings the city's traffic to a halt, these classic cars always manage to take the capital by surprise with onlookers seeming to not quite believing what they see.

After the first overnight stop the event proceeded to Mount Erice finding it shrouded in low cloud the field gathered at 10.30 for the second hill-climb, this time rain was not so much of a problem as the visibility with cars having to grope their way through the fog to the top. That afternoon the run was to Agrigento via the Valley of the Temples, thankfully the weather improved and by the end of the day the evening sun was shining.