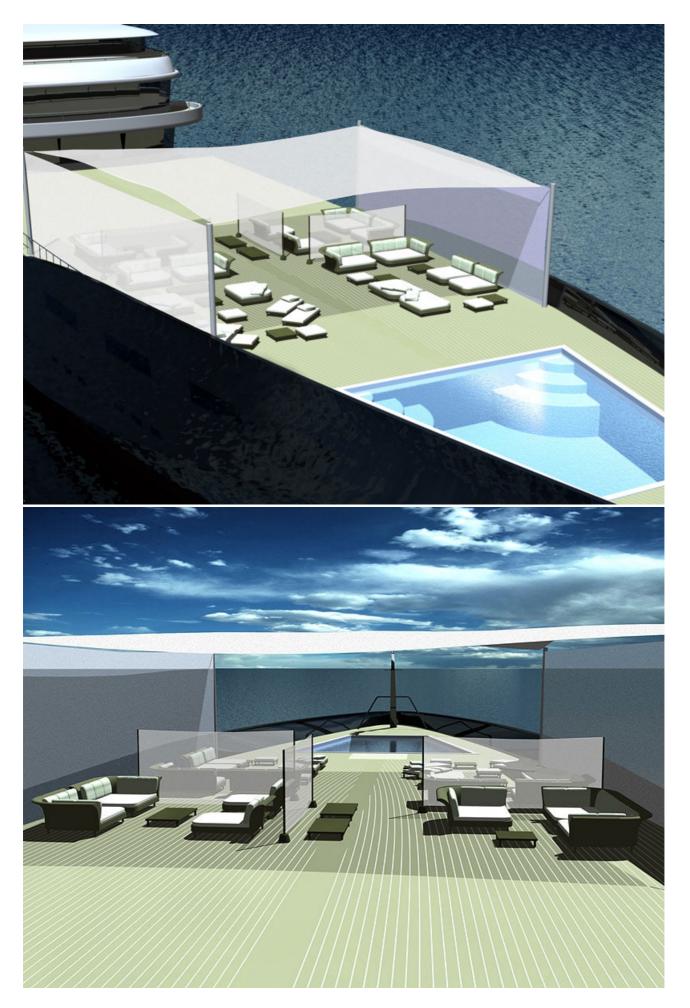

WallyIsland has been designed with a longer length rather than just increasing the height, thus reducing the price and at the same time improving the stability, the result being a sleeker, huge forward deck area of 1,000 m2 (10,764 sq2) that can be devoted to different uses (tennis court, mini soccer court, garden with swimming pool, heli pads...).

The extra-large swimming pool is at the forward end, while the huge fuel tanks (750,000 I - 198,129 US gal) are located in the lower part of the yacht and provide for 15,000 nm range at cruising speed (equivalent to five years of navigation!).