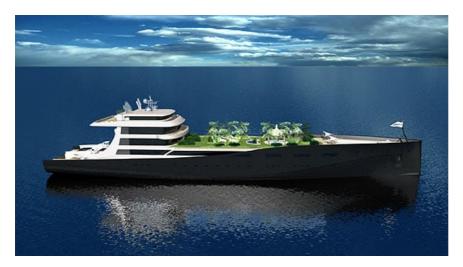

## **Floating Island**

Monegasque boat builders Wally have come up with an idea unique in the world of super-luxury yachts. Instead of moving around the oceans' hot-spots to find a suitable island vista - you bring your own one with you, and even better, you can change the scenery as the mood suits you.

From a palm tree oasis to an enormous open-air lounge (or heliport), the Wallylsland offers owners many permutations of configuration. At first sight the yacht looks like a modern freighter, but it is in fact the latest breakthrough project developed by the WallyDesign© department; to have a mega yacht with all the comforts and amenities to enable full-time life on board, that is completely independent and self-sufficient, and features improved nautical characteristics compared to those of similar size yachts.

WallyIsland has been designed with a longer length rather than just increasing the height, thus reducing the price and at the same time improving the stability, the result being a sleeker, huge forward deck area of 1,000 m2 (10,764 sq2) that can be devoted to different uses (tennis court, mini soccer court, garden with swimming pool, heli pads...).