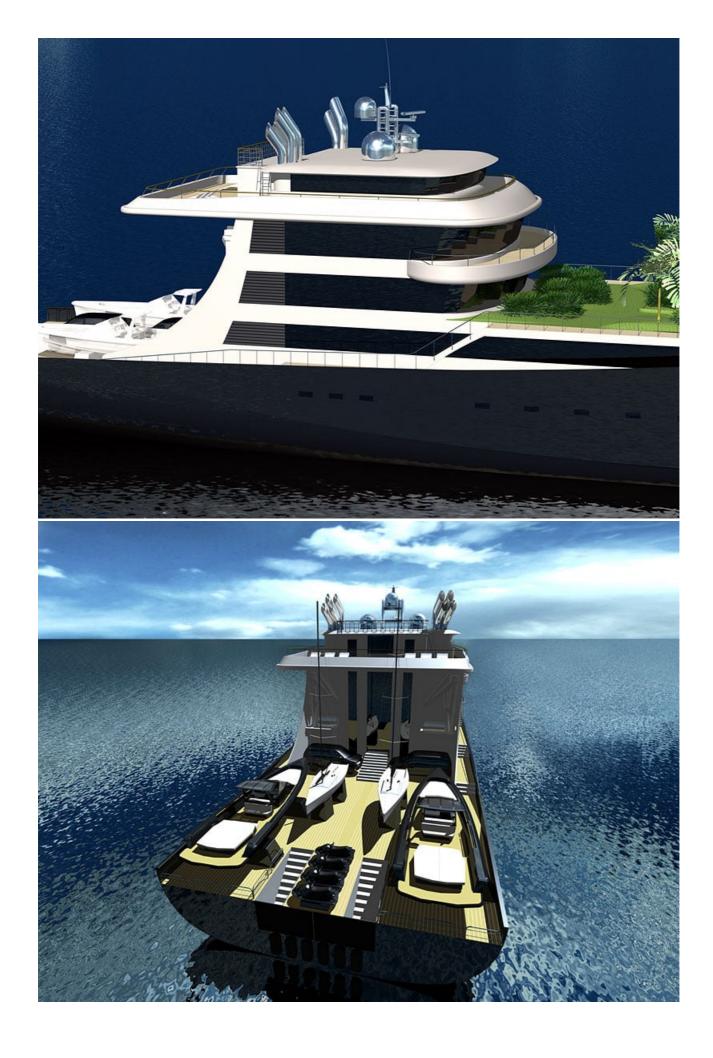

The superstructure of Wallylsland is aft and is designed in the style of an airport control tower. It features three decks: upper deck, owner deck and bridge deck. Three more decks are in the hull: main deck, cabin deck, service and saloon deck.

The lower deck is for the engine room, the systems, and the fuel tanks.

The aft cockpit deck is dedicated to the outdoor storage of the tenders (two 47 WallyPowers -13.6 m / 45') and all the water toys.