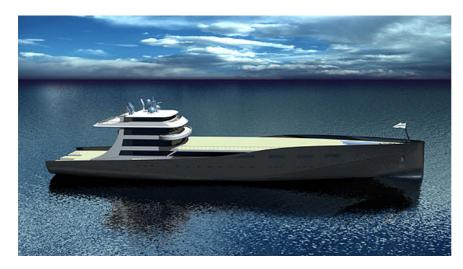

From a palm tree oasis to an enormous open-air lounge (or heliport), the Wallylsland offers owners many permutations of configuration. At first sight the yacht looks like a modern freighter, but it is in fact the latest breakthrough project developed by the WallyDesign© department; to have a mega yacht with all the comforts and amenities to enable full-time life on board, that is completely independent and self-sufficient, and features improved nautical characteristics compared to those of similar size yachts.

The superstructure of Wallylsland is aft and is designed in the style of an airport control tower. It features three decks: upper deck, owner deck and bridge deck. Three more decks are in the hull: main deck, cabin deck, service and saloon deck.