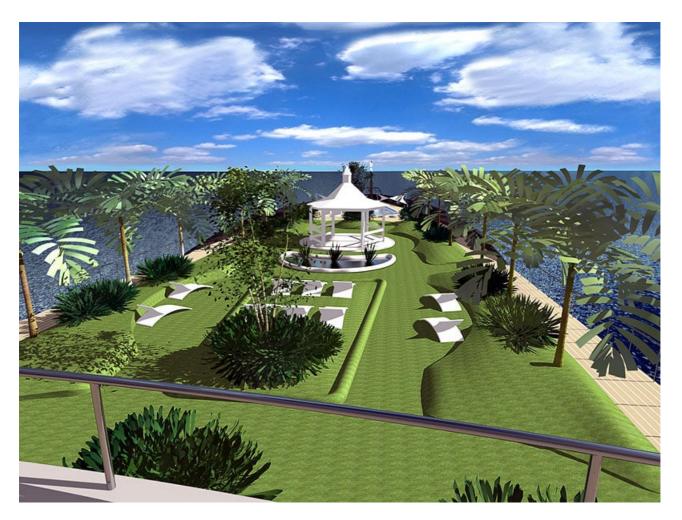

WallyIsland has been designed with a longer length rather than just increasing the height, thus reducing the price and at the same time improving the stability, the result being a sleeker, huge forward deck area of 1,000 m2 (10,764 sq2) that can be devoted to different uses (tennis court, mini soccer court, garden with swimming pool, heli pads...).

The extra-large swimming pool is at the forward end, while the huge fuel tanks (750,000 I - 198,129 US gal) are located in the lower part of the yacht and provide for 15,000 nm range at cruising speed (equivalent to five years of navigation!).