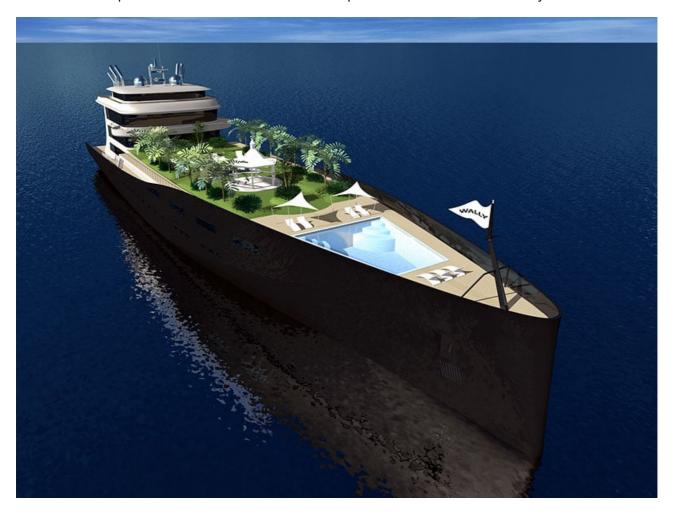

WallyIsland has been designed with a longer length rather than just increasing the height, thus reducing the price and at the same time improving the stability, the result being a sleeker, huge forward deck area of 1,000 m2 (10,764 sq2) that can be devoted to different uses (tennis court, mini soccer court, garden with swimming pool, heli pads...).

The extra-large swimming pool is at the forward end, while the huge fuel tanks (750,000 I - 198,129 US gal) are located in the lower part of the yacht and provide for 15,000 nm range at cruising speed (equivalent to five years of navigation!).