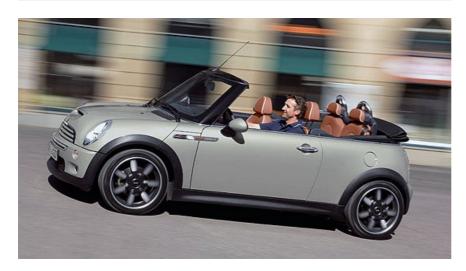

## **Deluxe 'Sidewalk' convertible from MINI**

From January 2007, MINI lovers will be able to order the coolest convertible version yet of the iconic car about town. Featuring a special interior and four new paint colours, the Sidewalk model also hosts a raft of exclusive and additional options.

The latest MINI Convertible will be unveiled at the 2007 North American International Auto Show (NAIAS), on 6 January in Detroit. The car will hit UK MINI dealers from April 2007.

The new Sidewalk model is available on the One, Cooper and Cooper S. It includes a choice of four paintwork colours, Malt Brown English Leather upholstery, 17" Night Spoke light alloy wheels, bi-colour leather steering wheel and gear knob and special 'Sidewalk' interior trim, floor mats, badges and door inserts.