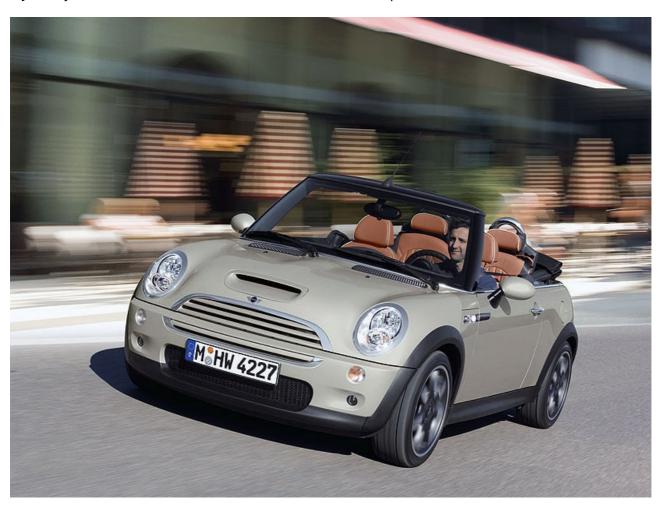

## **Deluxe 'Sidewalk' convertible from MINI**

From January 2007, MINI lovers will be able to order the coolest convertible version yet of the iconic car about town. Featuring a special interior and four new paint colours, the Sidewalk model also hosts a raft of exclusive and additional options.

The latest MINI Convertible will be unveiled at the 2007 North American International Auto Show (NAIAS), on 6 January in Detroit. The car will hit UK MINI dealers from April 2007.

The new Sidewalk model is available on the One, Cooper and Cooper S. It includes a choice of four paintwork colours, Malt Brown English Leather upholstery, 17" Night Spoke light alloy wheels, bi-colour leather steering wheel and gear knob and special 'Sidewalk' interior trim, floor mats, badges and door inserts.