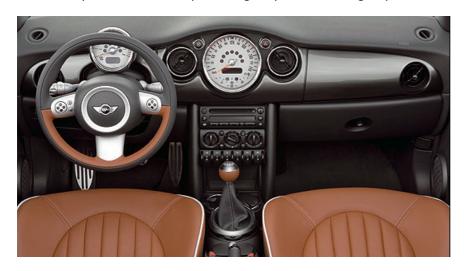

The latest MINI Convertible will be unveiled at the 2007 North American International Auto Show (NAIAS), on 6 January in Detroit. The car will hit UK MINI dealers from April 2007.

The new Sidewalk model is available on the One, Cooper and Cooper S. It includes a choice of four paintwork colours, Malt Brown English Leather upholstery, 17" Night Spoke light alloy wheels, bi-colour leather steering wheel and gear knob and special 'Sidewalk' interior trim, floor mats, badges and door inserts.

Additional MINI options that are standard on Sidewalk models are Automatic Stability Control and Traction (ASC+T), multifunction leather steering wheel, mirror caps in body colour, chrome line interior, passenger seat height adjustment, sports seats, storage compartment pack, front fog lamps, manual air conditioning, on board computer, interior light pack and white indicators.