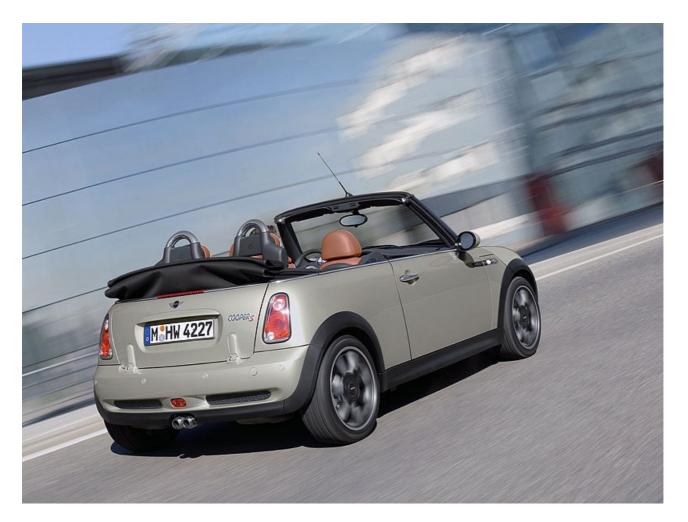

## **Deluxe 'Sidewalk' convertible from MINI**

From January 2007, MINI lovers will be able to order the coolest convertible version yet of the iconic car about town. Featuring a special interior and four new paint colours, the Sidewalk model also hosts a raft of exclusive and additional options.

The latest MINI Convertible will be unveiled at the 2007 North American International Auto Show (NAIAS), on 6 January in Detroit. The car will hit UK MINI dealers from April 2007.

The new Sidewalk model is available on the One, Cooper and Cooper S. It includes a choice of four paintwork colours, Malt Brown English Leather upholstery, 17" Night Spoke light alloy wheels, bi-colour leather steering wheel and gear knob and special 'Sidewalk' interior trim, floor mats, badges and door inserts.