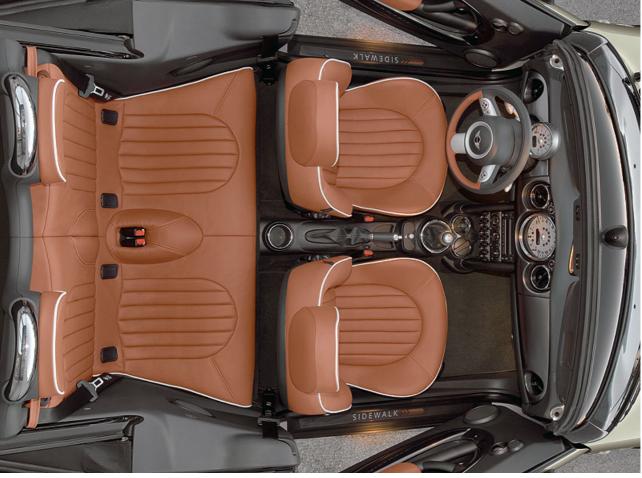

The latest MINI Convertible will be unveiled at the 2007 North American International Auto Show (NAIAS), on 6 January in Detroit. The car will hit UK MINI dealers from April 2007.

The new Sidewalk model is available on the One, Cooper and Cooper S. It includes a choice of four paintwork colours, Malt Brown English Leather upholstery, 17" Night Spoke light alloy wheels, bi-colour leather steering wheel and gear knob and special 'Sidewalk' interior trim, floor mats, badges and door inserts.

Additional MINI options that are standard on Sidewalk models are Automatic Stability Control and Traction (ASC+T), multifunction leather steering wheel, mirror caps in body colour, chrome line interior, passenger seat height adjustment, sports seats, storage compartment pack, front fog lamps, manual air conditioning, on board computer, interior light pack and white indicators.