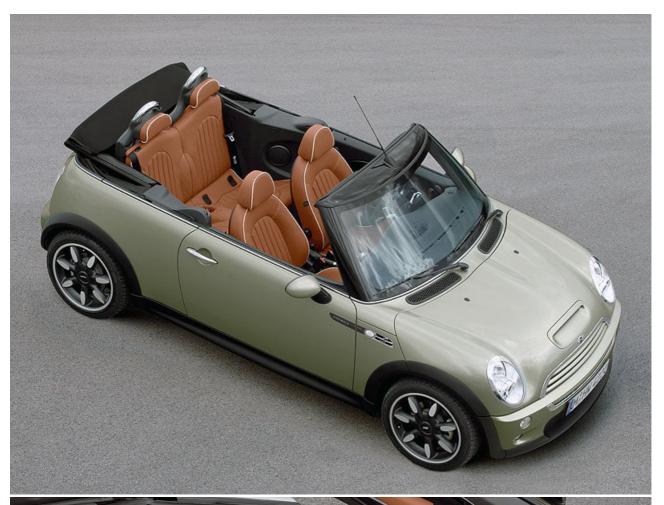

The latest MINI Convertible will be unveiled at the 2007 North American International Auto Show (NAIAS), on 6 January in Detroit. The car will hit UK MINI dealers from April 2007.

The new Sidewalk model is available on the One, Cooper and Cooper S. It includes a choice of four paintwork colours, Malt Brown English Leather upholstery, 17" Night Spoke light alloy wheels, bi-colour leather steering wheel and gear knob and special 'Sidewalk' interior trim, floor mats, badges and door inserts.

Additional MINI options that are standard on Sidewalk models are Automatic Stability Control and Traction (ASC+T), multifunction leather steering wheel, mirror caps in body colour, chrome line interior, passenger seat height adjustment, sports seats, storage compartment pack, front fog lamps, manual air conditioning, on board computer, interior light pack and white indicators.