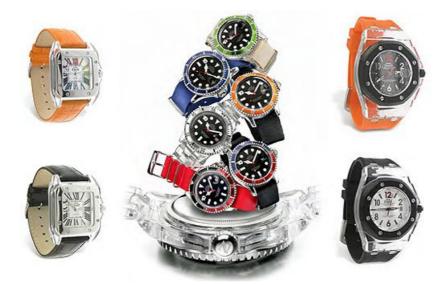

## **Clear automatic watches from EmaS**

A frequent sight on the tanned wrists of the International Set in the Med this summer, the chunky see-through watches have now hit London just in time for Christmas.

Various models are available, but all feature the clear case and either transparent, rubber or military-style webbing straps. All are available in a variety of colour combinations.

The Classic Divers' watches (left and right, above) are available with an automatic movement, sweep second hand and the date at 3 o'clock under a magnified glass. The whole collection has a mineral crystal glass and are water resistant to 50M - and of course come with a 2-Year Guarantee.