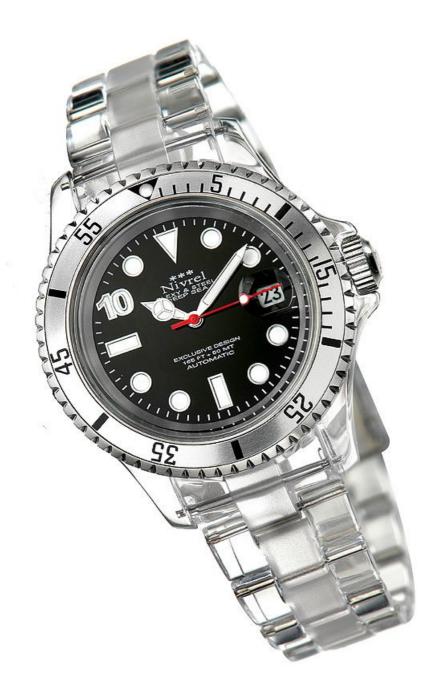

Various models are available, but all feature the clear case and either transparent, rubber or military-style webbing straps. All are available in a variety of colour combinations.

The Classic Divers' watches (left and right, above) are available with an automatic movement, sweep second hand and the date at 3 o'clock under a magnified glass. The whole collection has a mineral crystal glass and are water resistant to 50M - and of course come with a 2-Year Guarantee.