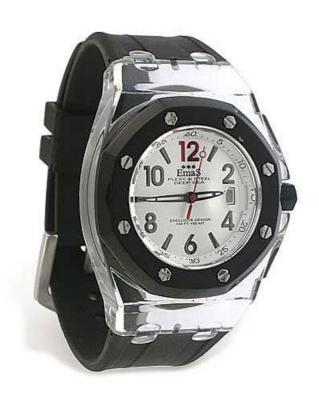

Various models are available, but all feature the clear case and either transparent, rubber or military-style webbing straps. All are available in a variety of colour combinations.

The Classic Divers' watches (left and right, above) are available with an automatic movement, sweep second hand and the date at 3 o'clock under a magnified glass. The whole collection has a mineral crystal glass and are water resistant to 50M - and of course come with a 2-Year Guarantee.