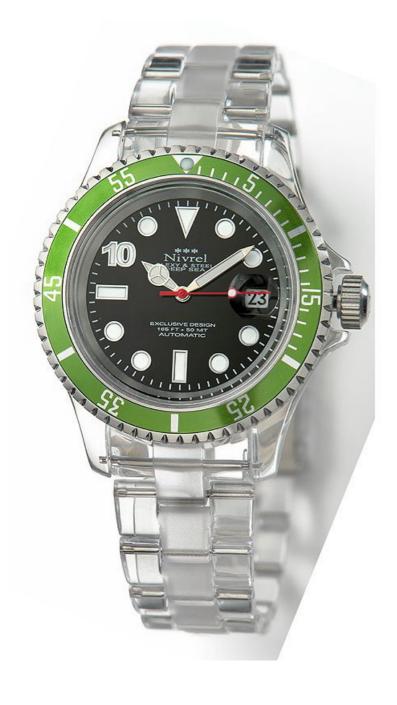

Various models are available, but all feature the clear case and either transparent, rubber or military-style webbing straps. All are available in a variety of colour combinations.

The Classic Divers' watches (left and right, above) are available with an automatic movement, sweep second hand and the date at 3 o'clock under a magnified glass. The whole collection has a mineral crystal glass and are water resistant to 50M - and of course come with a 2-Year Guarantee.