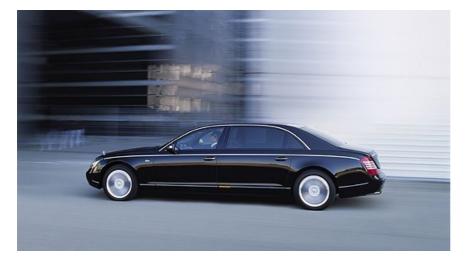

Prominent exterior features accentuate the new Maybach 62 S and clearly distinguish it from the 62 model. These include a modified front end with a redesigned radiator grille as well as new, distinctive 20-inch spoked wheels and a modified light-cluster design. Like the 57 S model, the new Maybach 62 S boasts single-tone paintwork in black or silver, both of which are available exclusively for the "S" models. Alternatively, customers can now specify a special paint finish in shimmering white.