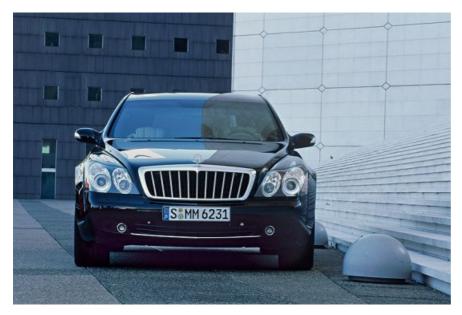

Prominent exterior features accentuate the new Maybach 62 S and clearly distinguish it from the 62 model. These include a modified front end with a redesigned radiator grille as well as new, distinctive 20-inch spoked wheels and a modified light-cluster design. Like the 57 S model, the new Maybach 62 S boasts single-tone paintwork in black or silver, both of which are available exclusively for the "S" models. Alternatively, customers can now specify a special paint finish in shimmering white.