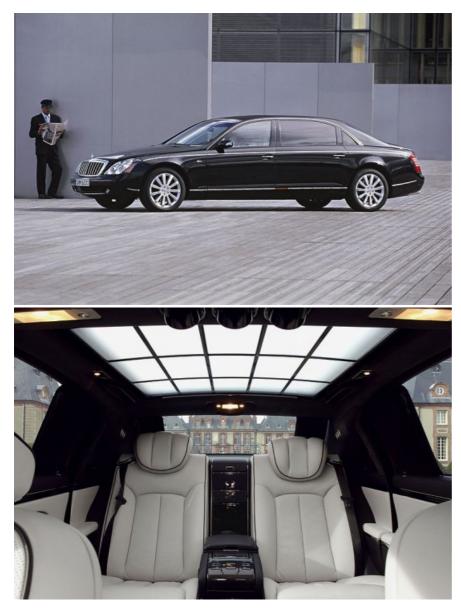

Prominent exterior features accentuate the new Maybach 62 S and clearly distinguish it from the 62 model. These include a modified front end with a redesigned radiator grille as well as new, distinctive 20-inch spoked wheels and a modified light-cluster design. Like the 57 S model, the new Maybach 62 S boasts single-tone paintwork in black or silver, both of which are available exclusively for the "S" models. Alternatively, customers can now specify a special paint finish in shimmering white.

In the interior of the 62 S, high-grade materials are hand-finished for a distinctive and exclusive look. Carefully coordinated applications of piano lacquer, carbon-fibre or anthracite poplar create an atmosphere of elegance both in the rear compartment and in the driver's. The twelve-cylinder engine in the Maybach 62 S has a displacement of six litres and an output of 450 kW/612 hp by virtue of a twin turbocharger and a water-type intercooler. The maximum torque of 1000 Nm (electronically limited) is available over a wide engine speed range between 2,000 and 4,000 rpm. With acceleration from zero to 100 km/h in only 5.2 seconds, the new Maybach 62 S demonstrates its outstanding performance potential. The top speed is electronically limited to 250 km/h in chauffeur-driven vehicles.