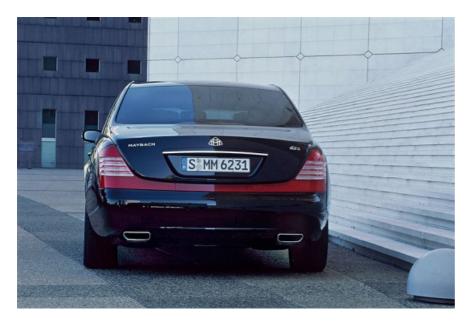

Prominent exterior features accentuate the new Maybach 62 S and clearly distinguish it from the 62 model. These include a modified front end with a redesigned radiator grille as well as new, distinctive 20-inch spoked wheels and a modified light-cluster design. Like the 57 S model, the new Maybach 62 S boasts single-tone paintwork in black or silver, both of which are available exclusively for the "S" models. Alternatively, customers can now specify a special paint finish in shimmering white.