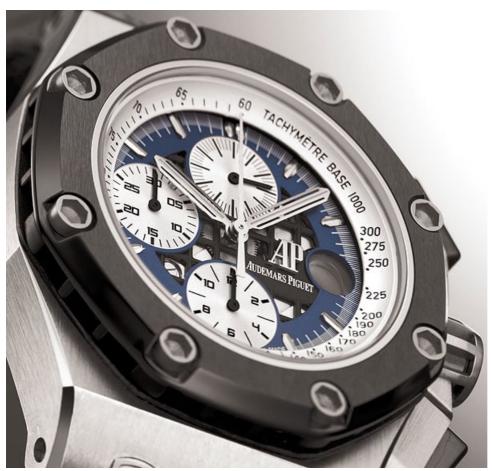

The racing connections do not stop there because the watch also features ultra-resistant 'anti-shock' technical ceramics for the bezel, pushbuttons and crown, as well as the side profile of the bezel mimicking the ventilations on a disc brake's edges while the crown looks like a gear wheel and the push buttons brake cooling ducts.

The dial is partially dissected to reveal the internal workings of the chronograph and is available in three colours, midnight blue, black or white. The strap is black 'anfibio' leather for the titanium and gold models, and midnight blue crocodile for the platinum. Contrasting stitching is present in all three (grey for the titanium, face colour for the gold and blue for the platinum).