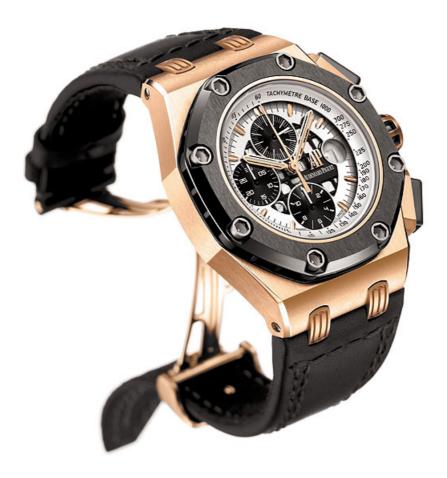

Three versions are available. The first is 950 platinum (150 pieces), the second is 18-carat pink gold (500 pieces) and the third is in grade 5 titanium (1000 pieces), a material most usually found in top-level racing cars from Formula 1 and Le Mans.

The dial is partially dissected to reveal the internal workings of the chronograph and is available in three colours, midnight blue, black or white. The strap is black 'anfibio' leather for the titanium and gold models, and midnight blue crocodile for the platinum. Contrasting stitching is present in all three (grey for the titanium, face colour for the gold and blue for the platinum).