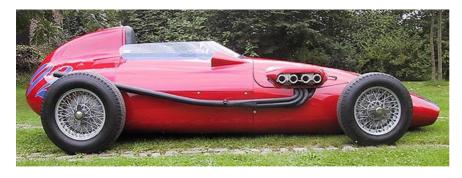

There's also of course the ex-Count Johnny Lurani, **1937 Maserati 4CM** chassis 1128, already consigned out of the same long term ownership since the 1960s. Estimate EURO 300,000-500,000.

If you are interested in selling an appropriate Collectors Motor Car at this auction, Christie's would be delighted to be of assistance, and giving you a free market valuation before the deadline of May 19th 2006.