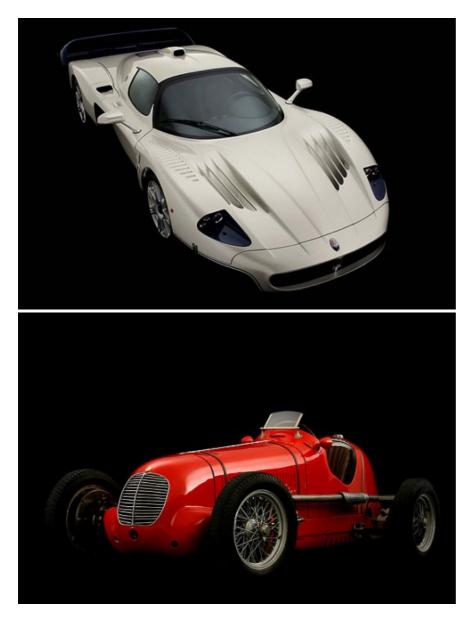

More early entries include a **Maserati MC 12** (EURO 500,000 - 650,000), a **EFAC Stanguellini Formula Junior Monoposto**, designed and built by Philippe Faure in 1959 (EURO 60,000 – 80,000), a very desirable **Jaguar XK 120 Aluminium Roadster** (EURO 130,000 – 180,000) and an extremely rare **1947 Cisitalia D 46** for EURO 130,000 – 160,000).

There's also of course the ex-Count Johnny Lurani, **1937 Maserati 4CM** chassis 1128, already consigned out of the same long term ownership since the 1960s. Estimate EURO 300,000-500,000.

If you are interested in selling an appropriate Collectors Motor Car at this auction, Christie's would be delighted to be of assistance, and giving you a free market valuation before the deadline of May 19th 2006.