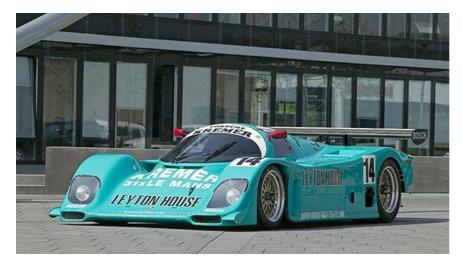

## Christie's at the Le Mans Classic - 8th July 2006

There's just time left to consign your car to Christie's second biennial auction at the Le Mans Classic on 8th July this year. Entries received so far include the famous green Leyton House Kremer Porsche 962 CK6.

The car, chassis number 01-2, was built in 1989 and is coming direct from the personal collection of Erwin Kremer, who will also be attending the auction. The estimate for one of the legendary Group C cars is EURO 380,000 – 460,000. Another famous racing car is the **1972 Ferrari 365 GTB 4/A Michelotti Nart Spyder** (chassis 15965) special bodied coupé that was entered at Le Mans in 1975. Its estimate is EURO 1,200,000 – 1,800,000.