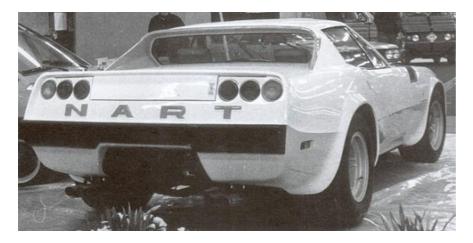

The car, chassis number 01-2, was built in 1989 and is coming direct from the personal collection of Erwin Kremer, who will also be attending the auction. The estimate for one of the legendary Group C cars is EURO 380,000 – 460,000. Another famous racing car is the **1972 Ferrari 365 GTB 4/A Michelotti Nart Spyder** (chassis 15965) special bodied coupé that was entered at Le Mans in 1975. Its estimate is EURO 1,200,000 – 1,800,000.