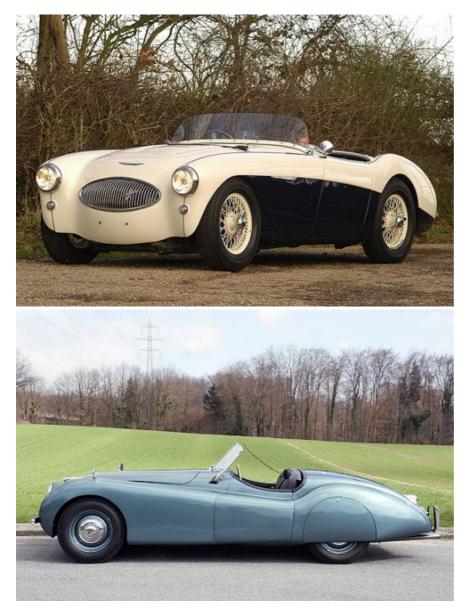

The next entry is a **1955 Austin-Healey 100S**, just one of 55 examples built and delivered on 23 March 1955 to British Motor Car Distributors, San Francisco, fitted with engine 1B222717C. It was raced at Lime Rock and other US tracks, but was still highly original (with original upholstery, screen, engine etc) prior to its sympathetic "ground up" restoration between 1992 and 1994. Estimate: EURO 280,000 – 340,000.