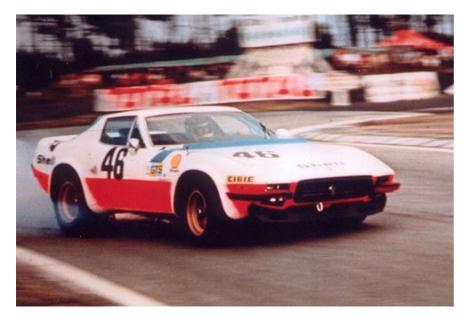

The car, chassis number 01-2, was built in 1989 and is coming direct from the personal collection of Erwin Kremer, who will also be attending the auction. The estimate for one of the legendary Group C cars is EURO 380,000 – 460,000. Another famous racing car is the **1972 Ferrari 365 GTB 4/A Michelotti Nart Spyder** (chassis 15965) special bodied coupé that was entered at Le Mans in 1975. Its estimate is EURO 1,200,000 – 1,800,000.