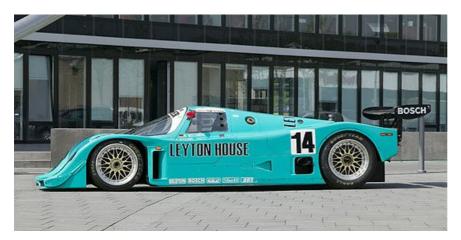

## Christie's at the Le Mans Classic - 8th July 2006

There's just time left to consign your car to Christie's second biennial auction at the Le Mans Classic on 8th July this year. Entries received so far include the famous green Leyton House Kremer Porsche 962 CK6.

The car, chassis number 01-2, was built in 1989 and is coming direct from the personal collection of Erwin Kremer, who will also be attending the auction. The estimate for one of the legendary Group C cars is EURO 380,000 – 460,000. Another famous racing car is the **1972 Ferrari 365 GTB 4/A Michelotti Nart Spyder** (chassis 15965) special bodied coupé that was entered at Le Mans in 1975. Its estimate is EURO 1,200,000 – 1,800,000.