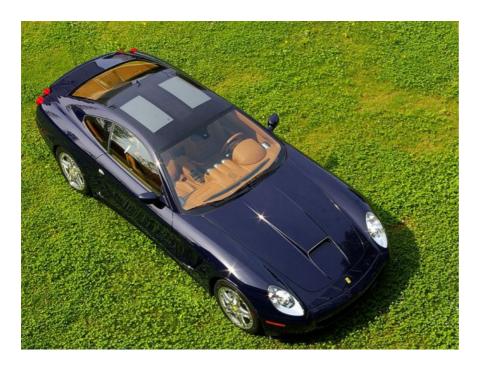

The main special features of the car are the front grille, reminiscent of models from the '50s and '60s; a glass roof with a combination of liquid crystals and photochromatic cells; a wide air outlet on the front fenders, evolving from the side panel volumes; fins enveloping the rear lights of a design recalling the Ferrari Enzo.