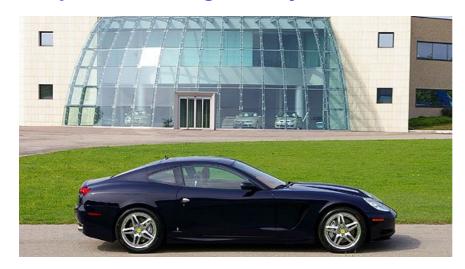

## Bespoke 612 Scaglietti by Pininfarina at Villa d'Este

At Villa d'Este last weekend, Pininfarina showed a special version of the Ferrari 612 Scaglietti, specially made for the chairman of New York's public transport authority the MTA, Peter Kalikow. At first sight the car looks very similar to the series model, but closer inspection reveals many differences.

Peter Kalikow asked Pininfarina to design, engineer and build a special version of the Ferrari 612 Scaglietti, through a 'Style' development aimed to enhance the car's own elegance and exclusiveness. "The car should be totally re-bodied, but the Style changes should be so slight and fine to allow to no more than 10% of Ferrari experts to catch them at a first glance" said Kalikow.

The main special features of the car are the front grille, reminiscent of models from the '50s and '60s; a glass roof with a combination of liquid crystals and photochromatic cells; a wide air outlet on the front fenders, evolving from the side panel volumes; fins enveloping the rear lights of a design recalling the Ferrari Enzo.