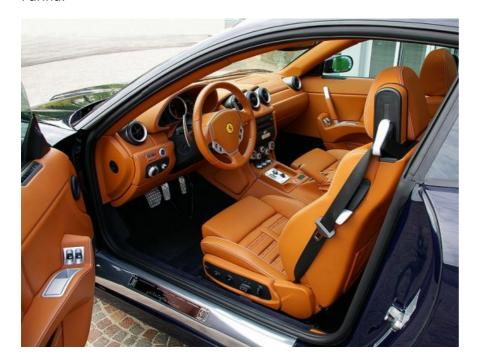

The interior has been modified according to the customer's wishes and has been equipped so that it feel like a cabin especially designed for its owner.

The company's next special project to see light will be a unique piece be based on the Ferrari Enzo, and will be revealed as a modern interpretation of the 1967 Ferrari 330 P4 racing car at Pebble Beach, in August this year. It has been commissioned by the ex-actor, stock exchange dealer James Glickenhaus – another New York Ferrari collector.