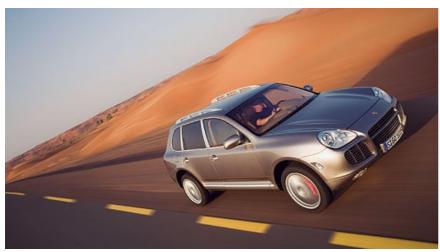

## **New 167 mph Porsche Cayenne Turbo S**

Porsche Cayenne Turbo S Wallpaper >>

With its revised turbocharger system now producing 383 kW (521 bhp) at 5500 rpm, the Cayenne Turbo S second only to the Carrera GT in the company's model range as the most powerful Porsche homologated for road use. The car will be premiered next Monday at the NAIAS in Detroit.

Maximum torque of 720 Newton-metres or 531 lb-ftmis maintained consistently all the way between 2,750 and 3,750 rpm. This means the SUV has awesome performance on the road. The Cayenne Turbo S accelerates to 100 km/h (62 mph) in 5.2 seconds, sprints from 80 – 120 km/h (50 – 75 mph) in fifth gear in 5.4 seconds, and has a top speed of 270 km/h or 167 mph.

The under-bonnet modifications are the main change for this model, however subtle external differences identify the new car; 20-inch SportTechno design alloy wheels, four exhaust tailpipes, the model designation at the rear and, if ordered by the customer, paintwork in Navy Blue Metallic, which is exclusive to this model.