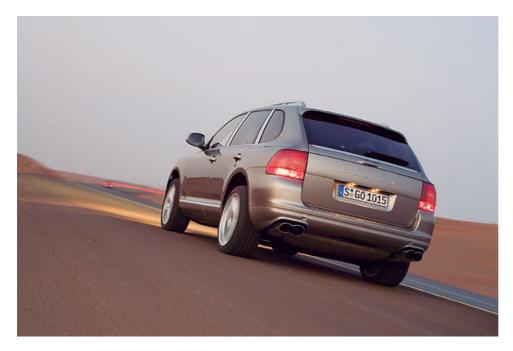

The under-bonnet modifications are the main change for this model, however subtle external differences identify the new car; 20-inch SportTechno design alloy wheels, four exhaust tailpipes, the model designation at the rear and, if ordered by the customer, paintwork in Navy Blue Metallic, which is exclusive to this model.

Porsche Cayenne Turbo S Wallpaper >>

Other modifications include even larger brake discs with larger callipers than on the Cayenne Turbo. The diameter of the front brake discs is increased to 380 mm from 350 mm (14.96 - 13.78"), the diameter of the rear brake discs has been increased to 358 from 330 millimetres (14.09 - 12.99"). The engineers have also designed new cooling ducts and achieved an increase in heat dissipation by 10 per cent. In standard trim the Cayenne Turbo S rides on 20-inch SportTechno design alloy wheels running on road tyres measuring R 275/40 Y. A tyre pressure control system is also featured as standard, as is the electronic, variable damper suspension adjustment system (PASM) and air-springing that is adjustable to six different ride heights