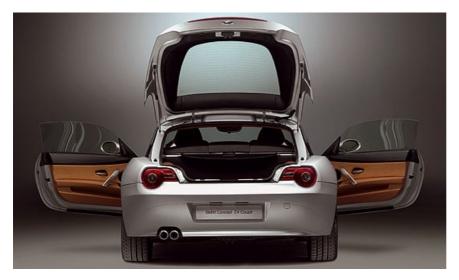

The styling retains BMW's characteristic Hofmeister "kick" on the C-pillar, an effect that is retained even with the rear lid open. The exterior paintwork, in Glacier Silver, was developed exclusively for the Concept Car, giving it the "silky-matt glossiness of a sculpture made of massive aluminium". Nineteen-inch aluminium wheels finished in a dark colour contrasts with the silver paint, and are exclusive to the Z4 Coupé concept.