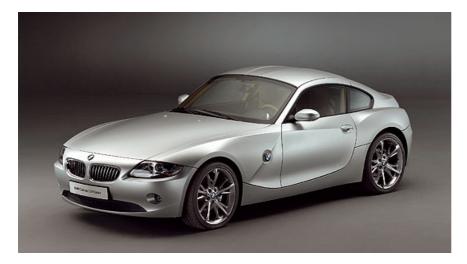

## With the Z4 Coupé concept car shown at Frankfurt today, BMW is clearly demonstrating a likely competitor to Porsche's Cayman S when deliveries of that come on stream next year.

The exterior of the car marries the company's controversial Bangle-era 'flame-effect' styling of the Z4 Roadster (a car that looked the best of the bunch) with a short coupé roof and rear 'greenhouse'. To quote the company "the interplay of concave and convex surfaces merging in powerful and striking lines gives the body of the car not only unique character, but also a touch of clearly perceptible dynamism even at a standstill.". Now you know.

The styling retains BMW's characteristic Hofmeister "kick" on the C-pillar, an effect that is retained even with the rear lid open. The exterior paintwork, in Glacier Silver, was developed exclusively for the Concept Car, giving it the "silky-matt glossiness of a sculpture made of massive aluminium". Nineteen-inch aluminium wheels finished in a dark colour contrasts with the silver paint, and are exclusive to the Z4 Coupé concept.