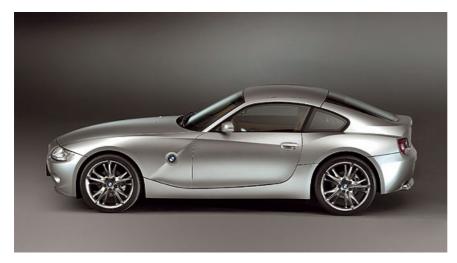

## With the Z4 Coupé concept car shown at Frankfurt today, BMW is clearly demonstrating a likely competitor to Porsche's Cayman S when deliveries of that come on stream next year.

The exterior of the car marries the company's controversial Bangle-era 'flame-effect' styling of the Z4 Roadster (a car that looked the best of the bunch) with a short coupé roof and rear 'greenhouse'. To quote the company "the interplay of concave and convex surfaces merging in powerful and striking lines gives the body of the car not only unique character, but also a touch of clearly perceptible dynamism even at a standstill.". Now you know.

The styling retains BMW's characteristic Hofmeister "kick" on the C-pillar, an effect that is retained even with the rear lid open. The exterior paintwork, in Glacier Silver, was developed exclusively for the Concept Car, giving it the "silky-matt glossiness of a sculpture made of massive aluminium". Nineteen-inch aluminium wheels finished in a dark colour contrasts with the silver paint, and are exclusive to the Z4 Coupé concept.