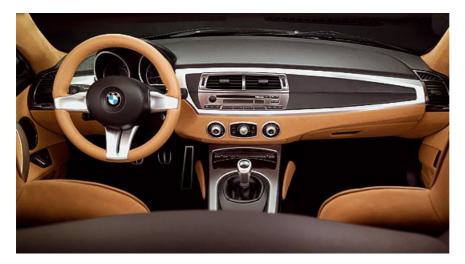

The interior is a classy combination of soft tan nubuck leather, black leather and polished- and satin-finish aluminium.

The Concept Car is powered by BMW's new 3.0-litre straight-six developing a maximum output of 195 kW/265 hp and peak torque of 315 Nm/232 lb-ft. Acceleration from 0 - 100 km/h is expected to take only about 5.7 seconds, with the car's top speed ending at the 250 km/h (155 mph) mark of all BMW's production models. If (and when) production commences expect to see 'hotter' versions with M-Power engines and uprated suspension and brakes.