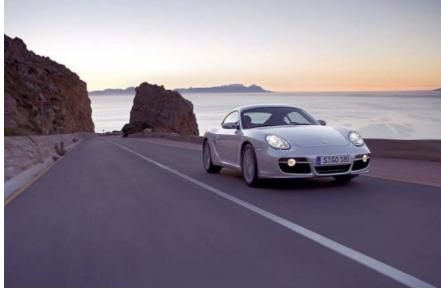

## Porsche Cayman S - to launch at Frankfurt

The latest mid-engined car in Porsche's range, the Cayman S, will make its international debut at the Frankfurt Show next week. With a 3.4 litre six-cylinder 'Boxer' engine producing 295 bhp, dressed in coupé bodywork, the car is sure to be a success.

In advance of the official unveiling, the Stuttgart company has revealed more photographs of the exciting new car:

Text: Classic Driver Photos: Porsche

ClassicInside - The Classic Driver Newsletter <u>Free Subscription!</u>