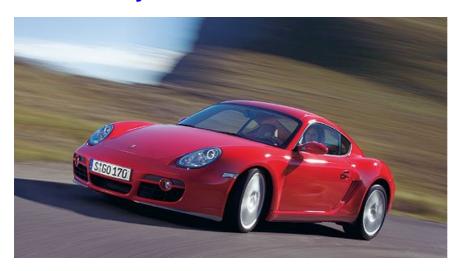

## Porsche Cayman S - to launch at Frankfurt

The latest mid-engined car in Porsche's range, the Cayman S, will make its international debut at the Frankfurt Show next week. With a 3.4 litre six-cylinder 'Boxer' engine producing 295 bhp, dressed in coupé bodywork, the car is sure to be a success.

In advance of the official unveiling, the Stuttgart company has revealed more photographs of the exciting new car:

Text: Classic Driver Photos: Porsche

ClassicInside - The Classic Driver Newsletter <u>Free Subscription!</u>