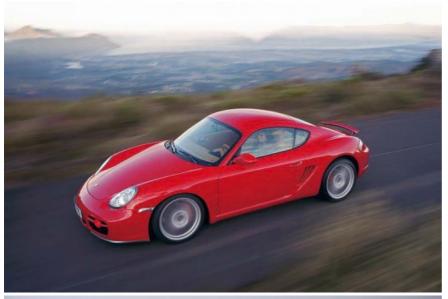

## Porsche Cayman S - to launch at Frankfurt

The latest mid-engined car in Porsche's range, the Cayman S, will make its international debut at the Frankfurt Show next week. With a 3.4 litre six-cylinder 'Boxer' engine producing 295 bhp, dressed in coupé bodywork, the car is sure to be a success.

In advance of the official unveiling, the Stuttgart company has revealed more photographs of the exciting new car:

Text: Classic Driver Photos: Porsche

ClassicInside - The Classic Driver Newsletter <u>Free Subscription!</u>