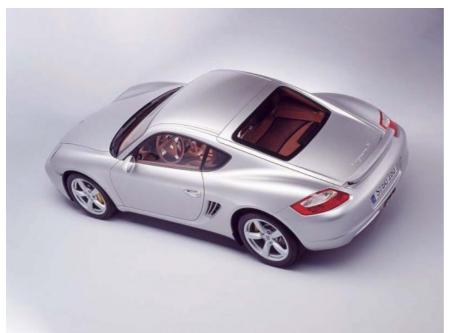

## Porsche Cayman S - to launch at Frankfurt

The latest mid-engined car in Porsche's range, the Cayman S, will make its international debut at the Frankfurt Show next week. With a 3.4 litre six-cylinder 'Boxer' engine producing 295 bhp, dressed in coupé bodywork, the car is sure to be a success.

In advance of the official unveiling, the Stuttgart company has revealed more photographs of the exciting new car:

Text: Classic Driver Photos: Porsche

ClassicInside - The Classic Driver Newsletter <u>Free Subscription!</u>