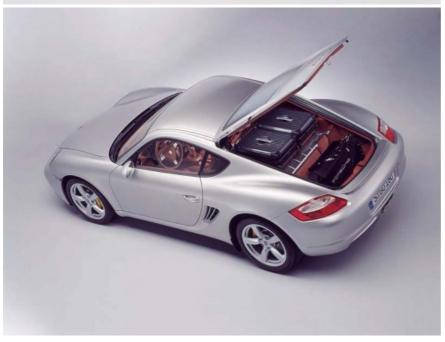

## Porsche Cayman S - to launch at Frankfurt

The latest mid-engined car in Porsche's range, the Cayman S, will make its international debut at the Frankfurt Show next week. With a 3.4 litre six-cylinder 'Boxer' engine producing 295 bhp, dressed in coupé bodywork, the car is sure to be a success.

In advance of the official unveiling, the Stuttgart company has revealed more photographs of the exciting new car:

Text: Classic Driver Photos: Porsche

ClassicInside - The Classic Driver Newsletter <u>Free Subscription!</u>