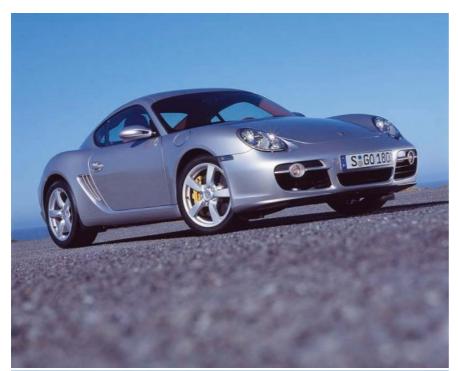

## Porsche Cayman S - to launch at Frankfurt

The latest mid-engined car in Porsche's range, the Cayman S, will make its international debut at the Frankfurt Show next week. With a 3.4 litre six-cylinder 'Boxer' engine producing 295 bhp, dressed in coupé bodywork, the car is sure to be a success.

In advance of the official unveiling, the Stuttgart company has revealed more photographs of the exciting new car:

Text: Classic Driver Photos: Porsche

ClassicInside - The Classic Driver Newsletter <u>Free Subscription!</u>