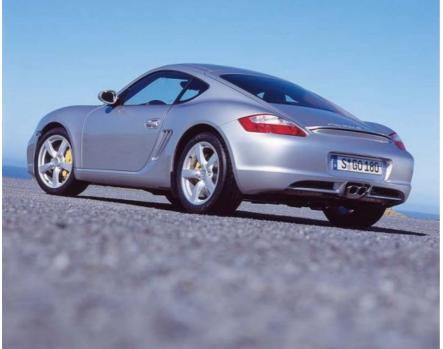

## Porsche Cayman S - to launch at Frankfurt

The latest mid-engined car in Porsche's range, the Cayman S, will make its international debut at the Frankfurt Show next week. With a 3.4 litre six-cylinder 'Boxer' engine producing 295 bhp, dressed in coupé bodywork, the car is sure to be a success.

In advance of the official unveiling, the Stuttgart company has revealed more photographs of the exciting new car:

Text: Classic Driver Photos: Porsche

ClassicInside - The Classic Driver Newsletter <u>Free Subscription!</u>