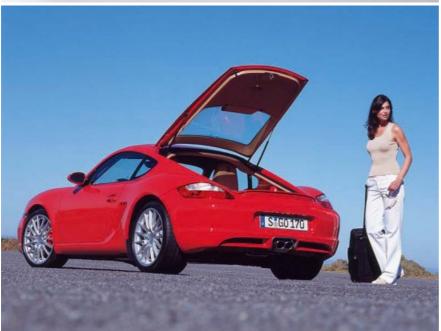

## Porsche Cayman S - to launch at Frankfurt

The latest mid-engined car in Porsche's range, the Cayman S, will make its international debut at the Frankfurt Show next week. With a 3.4 litre six-cylinder 'Boxer' engine producing 295 bhp, dressed in coupé bodywork, the car is sure to be a success.

In advance of the official unveiling, the Stuttgart company has revealed more photographs of the exciting new car:

Text: Classic Driver Photos: Porsche

ClassicInside - The Classic Driver Newsletter <u>Free Subscription!</u>