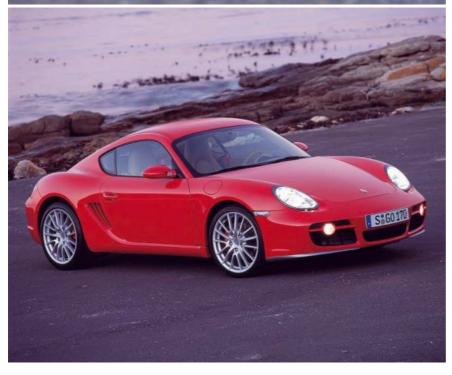

## Porsche Cayman S - to launch at Frankfurt

The latest mid-engined car in Porsche's range, the Cayman S, will make its international debut at the Frankfurt Show next week. With a 3.4 litre six-cylinder 'Boxer' engine producing 295 bhp, dressed in coupé bodywork, the car is sure to be a success.

In advance of the official unveiling, the Stuttgart company has revealed more photographs of the exciting new car:

Text: Classic Driver Photos: Porsche

ClassicInside - The Classic Driver Newsletter <u>Free Subscription!</u>