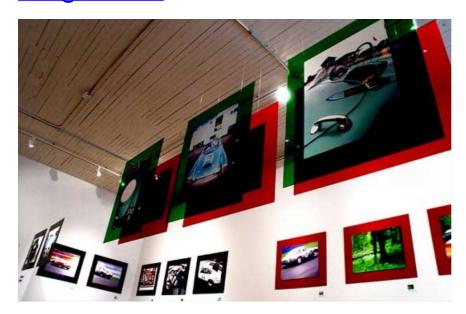

## Art @ Plush 2

The summer show of photography at Millers Barn, situated in the folds of the British West Country landscape, will feature a range of stunning images and limited edition prints focussed on plants and travel, surfing, the Dorset landscape, and award-winning motoring art from Alexander Davidis.

This summer show of photography and print will feature a range of stunning images and limited edition prints focussed on surfing, the Dorset landscape, motoring art, plants and travel and will take the visitor on a visual journey to the shores of Costa Rica, coastland to inland Dorset, pit lane garages, perfect gardens and travel portraits from Australia, Africa, South America and the Galapagos.