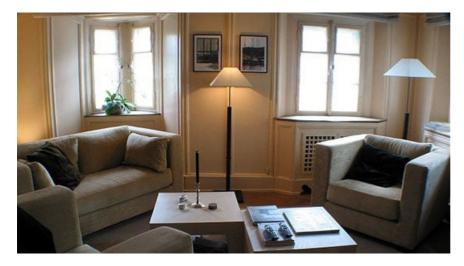

Built on the bank of the River Inns in 1728, the house lacks no modern or luxury feature, and its layout and design is unmatched. Set over 1,000 sq. mts, it allows up to 16 guests to enjoy time and space to 'rest and recover'. Fully-equipped (its interior design carries the unmistakable style of Hannes Buehler) the house also includes the services of an always-available hostess to assist with restaurant reservations and the like, all matters that may trouble the sort of client paying the typical weekly rent of 44,000 EURO.

In addition further services for the tenants can be arranged, such as child-care and supervision, chauffeur-driven cars, and full in-house catering. For more information see <a href="https://www.indigolodges.de">www.indigolodges.de</a>.