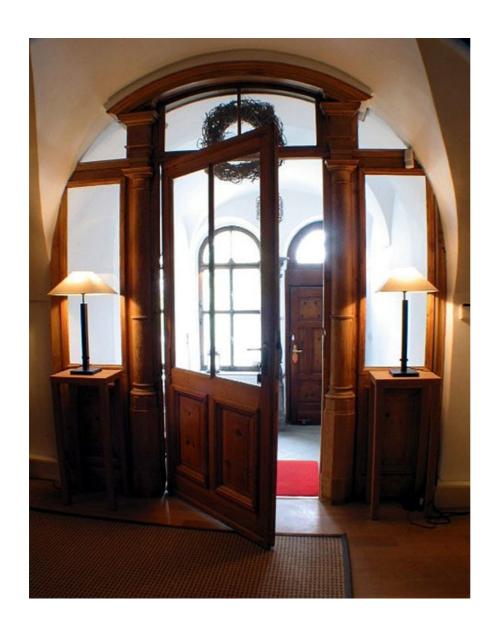

Built on the bank of the River Inns in 1728, the house lacks no modern or luxury feature, and its layout and design is unmatched. Set over 1,000 sq. mts, it allows up to 16 guests to enjoy time and space to 'rest and recover'. Fully-equipped (its interior design carries the unmistakable style of Hannes Buehler) the house also includes the services of an always-available hostess to assist with restaurant reservations and the like, all matters that may trouble the sort of client paying the typical weekly rent of 44,000 EURO.

In addition further services for the tenants can be arranged, such as child-care and supervision, chauffeur-driven cars, and full in-house catering. For more information see <a href="https://www.indigolodges.de">www.indigolodges.de</a>.