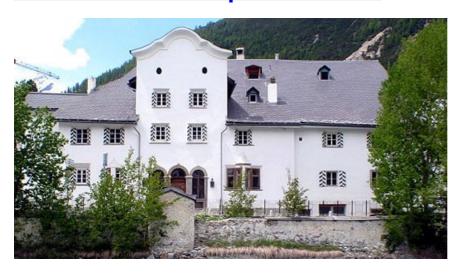

From time to time new hotels are built, and older houses replaced by new or extensively renovated ones. There are many beautiful houses in the town but probably the most-requested home is not one of the "Heidi-Hütte" below the Salastrains, but the Patrizierhaus Chesa Albertini, just a few kilometres away from the centre of town.

Built on the bank of the River Inns in 1728, the house lacks no modern or luxury feature, and its layout and design is unmatched. Set over 1,000 sq. mts, it allows up to 16 guests to enjoy time and space to 'rest and recover'. Fully-equipped (its interior design carries the unmistakable style of Hannes Buehler) the house also includes the services of an always-available hostess to assist with restaurant reservations and the like, all matters that may trouble the sort of client paying the typical weekly rent of 44,000 EURO.