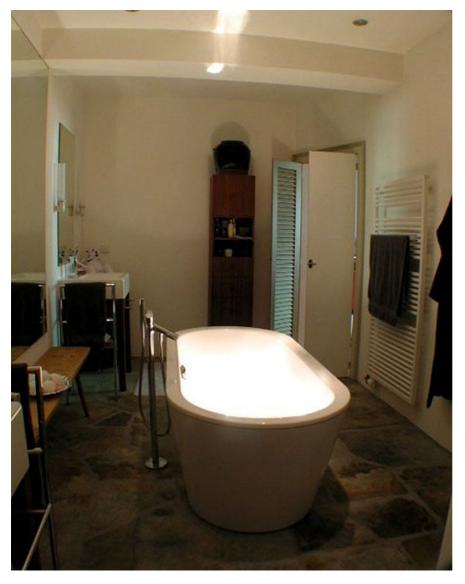

Built on the bank of the River Inns in 1728, the house lacks no modern or luxury feature, and its layout and design is unmatched. Set over 1,000 sq. mts, it allows up to 16 guests to enjoy time and space to 'rest and recover'. Fully-equipped (its interior design carries the unmistakable style of Hannes Buehler) the house also includes the services of an always-available hostess to assist with restaurant reservations and the like, all matters that may trouble the sort of client paying the typical weekly rent of 44,000 EURO.

In addition further services for the tenants can be arranged, such as child-care and supervision, chauffeur-driven cars, and full in-house catering. For more information see <a href="https://www.indigolodges.de">www.indigolodges.de</a>.