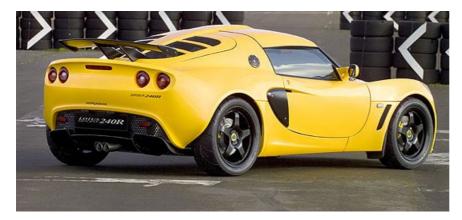

## **Limited Edition Lotus Sport Exige 240R**

Lotus Sport, the performance division of Lotus Cars Ltd., has developed the Lotus Sport Exige 240R, a limited edition high performance sportscar with total global build volumes kept strictly to 50 cars.

With a supercharged and intercooled high revving engine producing over 240 hp and over 170 lbft of torque, the Lotus Sport Exige 240R reaches 60 mph in less than 4 seconds and 100 mph (160 km/h) in less than 10 seconds before topping out at 155 mph (249 km/h). At this top speed the advanced aerodynamics produce 113 kg of downforce increasing grip, stability and safety.

All 50 cars will be built to order and to further identify and maintain the exclusivity of the Lotus Sport Exige 240R, they will only be available in Sport Yellow or Sport Black – both unique and exclusive colours specifically blended to denote the brand colour scheme of Lotus Sport.