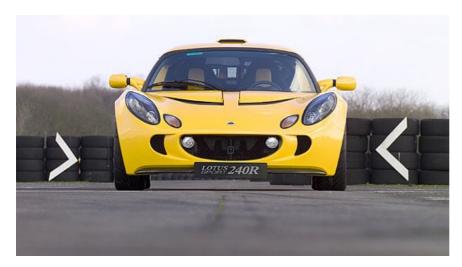

## **Limited Edition Lotus Sport Exige 240R**

Lotus Sport, the performance division of Lotus Cars Ltd., has developed the Lotus Sport Exige 240R, a limited edition high performance sportscar with total global build volumes kept strictly to 50 cars.

With a supercharged and intercooled high revving engine producing over 240 hp and over 170 lbft of torque, the Lotus Sport Exige 240R reaches 60 mph in less than 4 seconds and 100 mph (160 km/h) in less than 10 seconds before topping out at 155 mph (249 km/h). At this top speed the advanced aerodynamics produce 113 kg of downforce increasing grip, stability and safety.

All 50 cars will be built to order and to further identify and maintain the exclusivity of the Lotus Sport Exige 240R, they will only be available in Sport Yellow or Sport Black – both unique and exclusive colours specifically blended to denote the brand colour scheme of Lotus Sport.