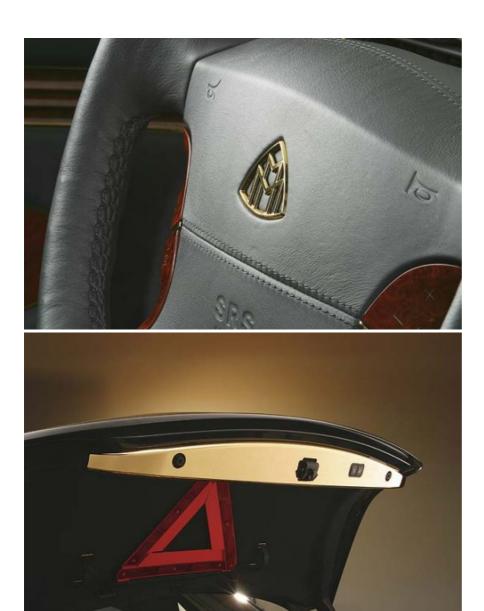

## Maybach's brilliant idea: Gold rather than chrome interior

The Maybach bespoke engineers have fulfilled a special customer wish in a concept vehicle for the Maybach Type 57 model by plating all chrome trimming with gold, more specifically with an extremely thin layer of 24-carat gold.

"This gold plating lends the Maybach limousine's interior a particular brilliance that harmonises perfectly with the concept vehicle's high-quality wood trim and Maybach leather." A press release states. "The rims were also painted with gold lacquer that matches the gold in the interior, with the paint being applied by way of a completely new special process. The experience gained through this project has provided the Maybach specialists with the expertise required to be perfectly prepared for even the most exclusive customer demands in the future."