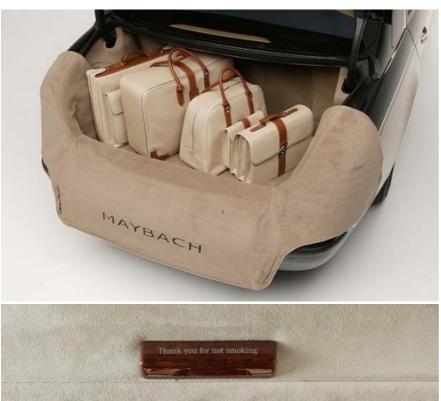

This is just one of many bespoke solutions offered by the Personalised Maybach service, that also include "the possibility of integrating the relief-type double "M" Maybach emblem in the door trim leather as a means of expressing the owner's special identification with the brand, an innovative Maybach office-on-wheels solution, which includes mobile Internet access and a printer, and a compass located in the rear of the vehicle (perfectly integrated into the nautical-type instrument cluster on the ceiling) that can be used by