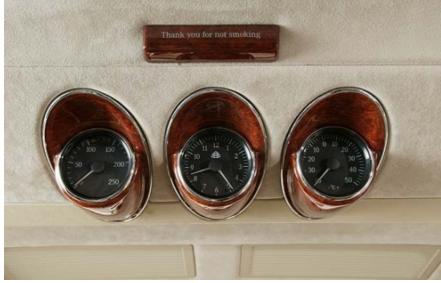

This is just one of many bespoke solutions offered by the Personalised Maybach service, that also include "the possibility of integrating the relief-type double "M" Maybach emblem in the door trim leather as a means of expressing the owner's special identification with the brand, an innovative Maybach office-on-wheels solution, which includes mobile Internet access and a printer, and a compass located in the rear of the vehicle (perfectly integrated into the nautical-type instrument cluster on the ceiling) that can be used by

passengers anytime for orientation and information on which direction the vehicle is heading. The compass may also be set up to point toward a specific direction - for example, the city which the passengers come from". The latter, according to Maybach, is "especially useful in the Middle East and Southeast Asia, where it actually originates from".