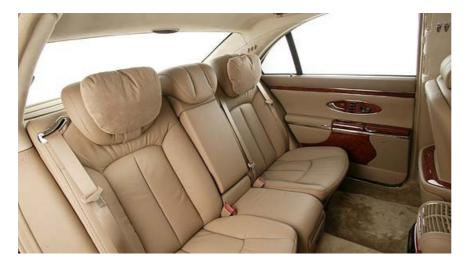

## Maybach's brilliant idea: Gold rather than chrome interior

The Maybach bespoke engineers have fulfilled a special customer wish in a concept vehicle for the Maybach Type 57 model by plating all chrome trimming with gold, more specifically with an extremely thin layer of 24-carat gold.

"This gold plating lends the Maybach limousine's interior a particular brilliance that harmonises perfectly with the concept vehicle's high-quality wood trim and Maybach leather." A press release states. "The rims were also painted with gold lacquer that matches the gold in the interior, with the paint being applied by way of a completely new special process. The experience gained through this project has provided the Maybach specialists with the expertise required to be perfectly prepared for even the most exclusive customer demands in the future."