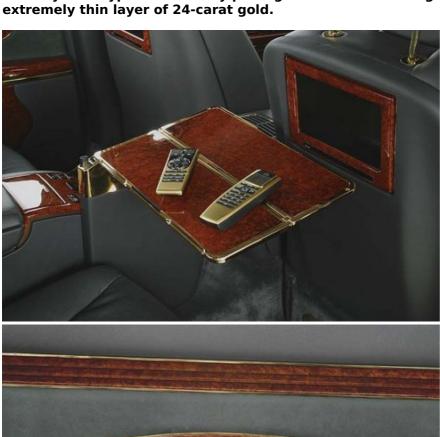

## Maybach's brilliant idea: Gold rather than chrome interior

The Maybach bespoke engineers have fulfilled a special customer wish in a concept vehicle for the Maybach Type 57 model by plating all chrome trimming with gold, more specifically with an extremely thin layer of 24-carat gold.

"This gold plating lends the Maybach limousine's interior a particular brilliance that harmonises perfectly with the concept vehicle's high-quality wood trim and Maybach leather." A press release states. "The rims were also painted with gold lacquer that matches the gold in the interior, with the paint being applied by way of a completely new special process. The experience gained through this project has provided the Maybach specialists with the expertise required to be perfectly prepared for even the most exclusive customer demands in the future."