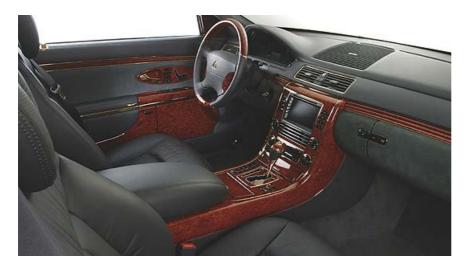

## Maybach's brilliant idea: Gold rather than chrome interior

The Maybach bespoke engineers have fulfilled a special customer wish in a concept vehicle for the Maybach Type 57 model by plating all chrome trimming with gold, more specifically with an extremely thin layer of 24-carat gold.

"This gold plating lends the Maybach limousine's interior a particular brilliance that harmonises perfectly with the concept vehicle's high-quality wood trim and Maybach leather." A press release states. "The rims were also painted with gold lacquer that matches the gold in the interior, with the paint being applied by way of a completely new special process. The experience gained through this project has provided the Maybach specialists with the expertise required to be perfectly prepared for even the most exclusive customer demands in the future."