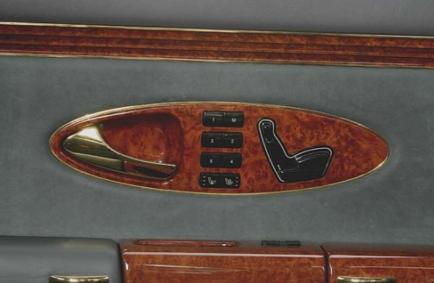

## Maybach's brilliant idea: Gold rather than chrome interior

The Maybach bespoke engineers have fulfilled a special customer wish in a concept vehicle for the Maybach Type 57 model by plating all chrome trimming with gold, more specifically with an extremely thin layer of 24-carat gold.

"This gold plating lends the Maybach limousine's interior a particular brilliance that harmonises perfectly with the concept vehicle's high-quality wood trim and Maybach leather." A press release states. "The rims were also painted with gold lacquer that matches the gold in the interior, with the paint being applied by way of a completely new special process. The experience gained through this project has provided the Maybach specialists with the expertise required to be perfectly prepared for even the most exclusive customer demands in the future."