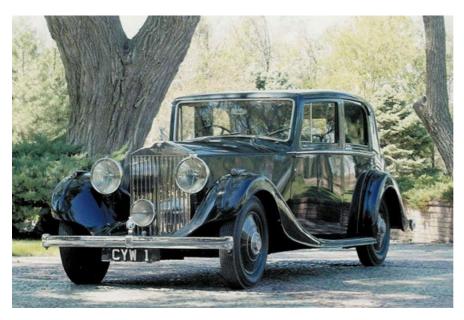

Seventeen of the car lots were sold, the highest price achieved by a **C1930 Bugatti Type 44 Tourer** at \$127,100, followed by a **1946 FIAT one-off Coupé/Roadster** at \$80,500. The delightful **1936 Rolls-Royce 25-30 Four Door Saloon by Mayfair** selling for \$24,150.