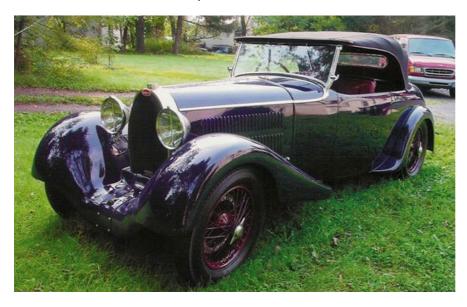

Seventeen of the car lots were sold, the highest price achieved by a **C1930 Bugatti Type 44 Tourer** at \$127,100, followed by a **1946 FIAT one-off Coupé/Roadster** at \$80,500. The delightful **1936 Rolls-Royce 25-30 Four Door Saloon by Mayfair** selling for \$24,150.