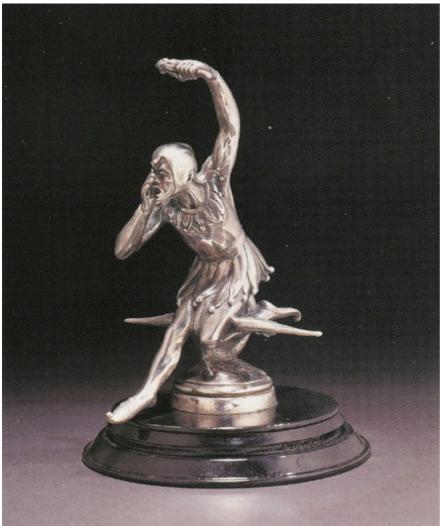

## Bonhams & Butterfields at Hershey, Pennsylvania USA 10 Oct 2003 - Results

Bonhams and Butterfields recent Sale at Hershey featured a strong Automobilia element, with the motor cars amounting to 28 lots. Fourteen of these were from the H. Lee and Elisabeth Turner Collection of predominantly American vehicles. As a result a significant part of the Auction proceeds were automobilia items, like this 'Folie de la Vitesse' (Speed Fool) mascot from 1921-22 selling for \$8,625.

Right on the estimate this nickel silvered bronze object was made by Pierre de Soete especially for the 1921 and 1922 Paris Motor Shows. Other significant pieces sold included a 'Mystery' mascot by Charles Sykes,