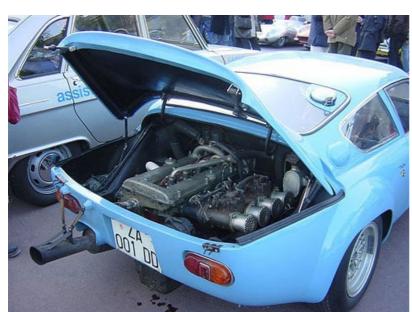

## Timetable:

Technical verification, scrutinering and administration in Paris - Fontaines du Trocadéro "COCKTAIL DE DEPART" ...

The Tour Auto is one of two or three International events where only the most original cars, very often the *actual* cars which competed in period, are allowed to enter. Run as an historic event since 1992, the Tour now has an entry of around 200 of the most beautiful cars in the world.