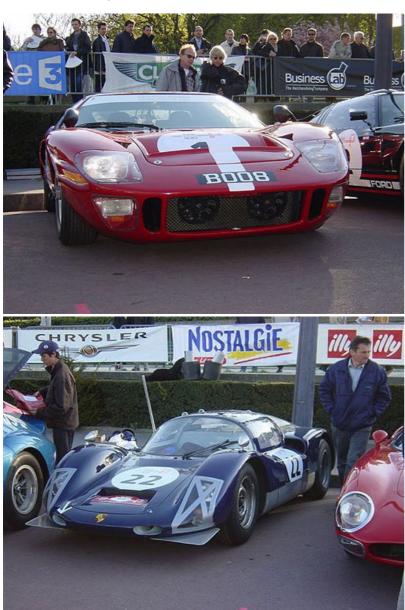

## Timetable:

Technical verification, scrutinering and administration in Paris - Fontaines du Trocadéro "COCKTAIL DE DEPART" ...

The Tour Auto is one of two or three International events where only the most original cars, very often the *actual* cars which competed in period, are allowed to enter. Run as an historic event since 1992, the Tour now has an entry of around 200 of the most beautiful cars in the world.