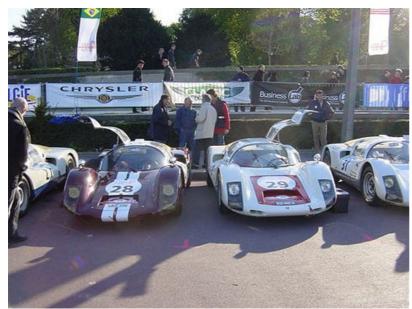

## Timetable:

Technical verification, scrutinering and administration in Paris - Fontaines du Trocadéro "COCKTAIL DE DEPART" ...

The Tour Auto is one of two or three International events where only the most original cars, very often the *actual* cars which competed in period, are allowed to enter. Run as an historic event since 1992, the Tour now has an entry of around 200 of the most beautiful cars in the world.