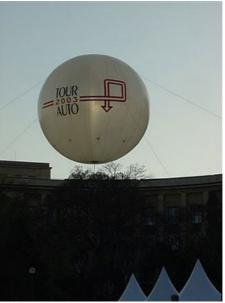

## Timetable:

Technical verification, scrutinering and administration in Paris - Fontaines du Trocadéro "COCKTAIL DE DEPART" ...

The Tour Auto is one of two or three International events where only the most original cars, very often the *actual* cars which competed in period, are allowed to enter. Run as an historic event since 1992, the Tour now has an entry of around 200 of the most beautiful cars in the world.