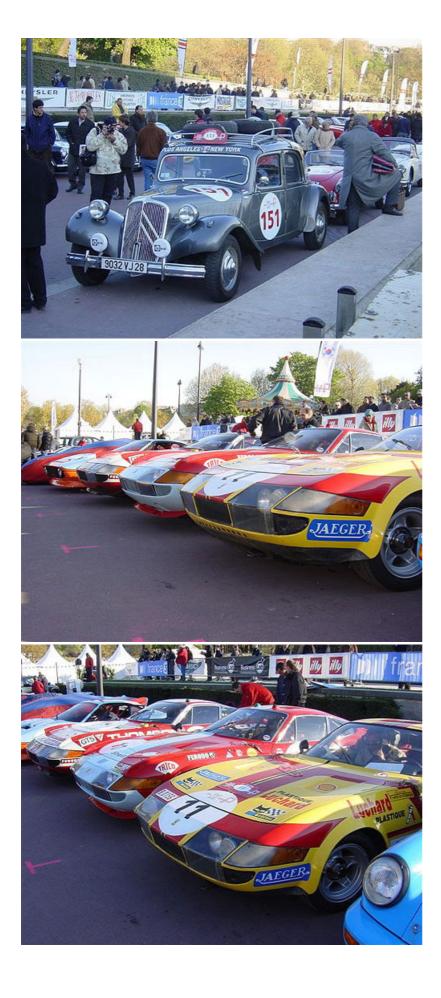

## Timetable:

Technical verification, scrutinering and administration in Paris - Fontaines du Trocadéro "COCKTAIL DE DEPART" ...

The Tour Auto is one of two or three International events where only the most original cars, very often the *actual* cars which competed in period, are allowed to enter. Run as an historic event since 1992, the Tour now has an entry of around 200 of the most beautiful cars in the world.