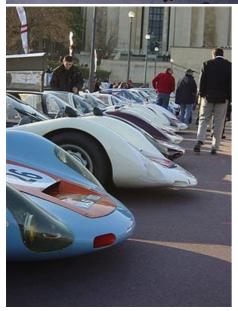

## Timetable:

Technical verification, scrutinering and administration in Paris - Fontaines du Trocadéro "COCKTAIL DE DEPART" ...

The Tour Auto is one of two or three International events where only the most original cars, very often the *actual* cars which competed in period, are allowed to enter. Run as an historic event since 1992, the Tour now has an entry of around 200 of the most beautiful cars in the world.