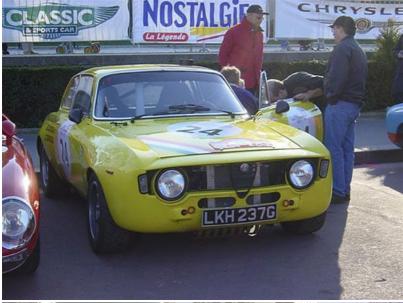

## Timetable:

Technical verification, scrutinering and administration in Paris - Fontaines du Trocadéro "COCKTAIL DE DEPART" ...

The Tour Auto is one of two or three International events where only the most original cars, very often the *actual* cars which competed in period, are allowed to enter. Run as an historic event since 1992, the Tour now has an entry of around 200 of the most beautiful cars in the world.