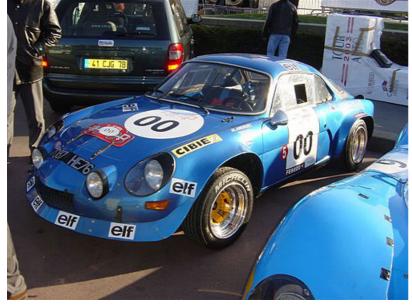

## Timetable:

Technical verification, scrutinering and administration in Paris - Fontaines du Trocadéro "COCKTAIL DE DEPART" ...

The Tour Auto is one of two or three International events where only the most original cars, very often the *actual* cars which competed in period, are allowed to enter. Run as an historic event since 1992, the Tour now has an entry of around 200 of the most beautiful cars in the world.