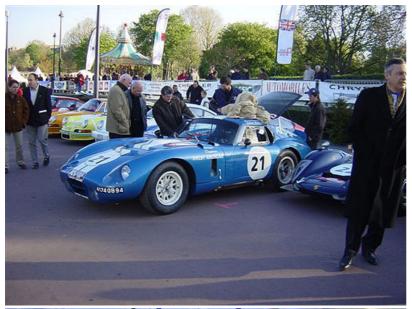

## Timetable:

Technical verification, scrutinering and administration in Paris - Fontaines du Trocadéro "COCKTAIL DE DEPART" ...

The Tour Auto is one of two or three International events where only the most original cars, very often the *actual* cars which competed in period, are allowed to enter. Run as an historic event since 1992, the Tour now has an entry of around 200 of the most beautiful cars in the world.