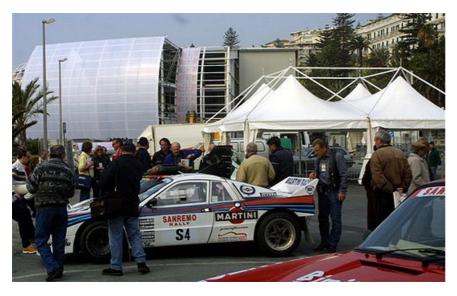

## **Rally of Sanremo 2003**

The cars, which have distinguished the history of the Rally of Sanremo during the seventies and eighties, are back on the gravel roads of Tuscany and Umbria: in fact the "Sanremo Rally Classic" is scheduled for the beginning of April 2003, a reliability trial only for a limited number of cars which will anticipate the "Sanremo Rally Storico" and the "Coppa dei Fiori" forming an ideal introduction to the events.

The most important cars of the history of the Rally of Sanremo stand out among the cars entitled to join the "Sanremo Rally Classic", as for example: Lancia Stratos and 037, Fiat 131 Abarth, Audi Quattro, Opel Manta and Kadett, Ford Escort