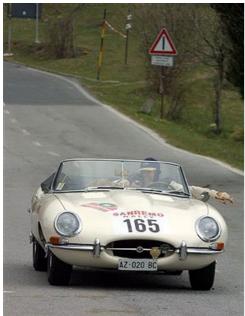

## **Rally of Sanremo 2003**

The cars, which have distinguished the history of the Rally of Sanremo during the seventies and eighties, are back on the gravel roads of Tuscany and Umbria: in fact the "Sanremo Rally Classic" is scheduled for the beginning of April 2003, a reliability trial only for a limited number of cars which will anticipate the "Sanremo Rally Storico" and the "Coppa dei Fiori" forming an ideal introduction to the events.

The most important cars of the history of the Rally of Sanremo stand out among the cars entitled to join the "Sanremo Rally Classic", as for example: Lancia Stratos and 037, Fiat 131 Abarth, Audi Quattro, Opel Manta and Kadett, Ford Escort