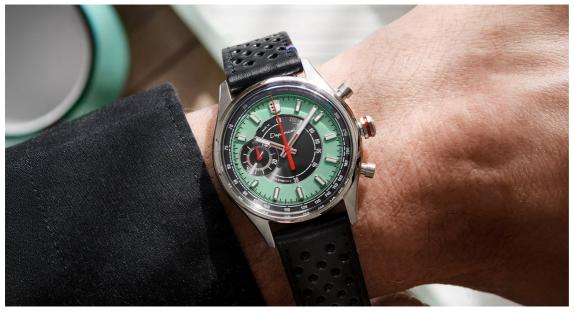

Featuring a 39mm brushed and polished stainless-steel case, the Allure Mono Eye Mint Green sports a trendy neo-vintage silhouette. The finely finished dial stands out with its bright, fresh mint green colour, contrasting nicely against the brushed black metallic surfaces and vintage-themed pressed black leather strap.

Unlike some of the other models, this new addition is designed to be a laidback, cool and carefree visual cocktail perfectly suited for summer use, all while retaining refinement and build quality that far exceeds its price point. At the heart of the watch, the Seiko VK63 meca-quartz movement merges quartz precision with the tactile feel of a true chronograph.