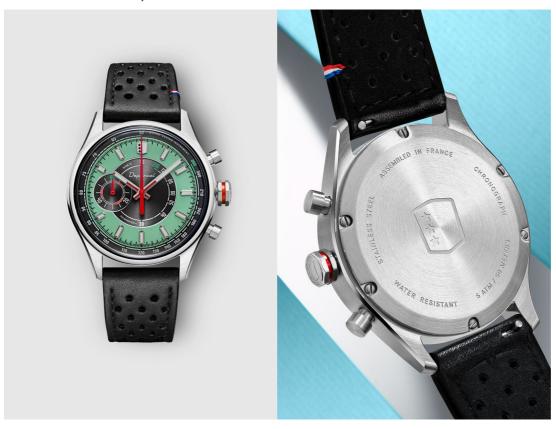

Featuring a 39mm brushed and polished stainless-steel case, the Allure Mono Eye Mint Green sports a trendy neo-vintage silhouette. The finely finished dial stands out with its bright, fresh mint green colour, contrasting nicely against the brushed black metallic surfaces and vintage-themed pressed black leather strap.

Unlike some of the other models, this new addition is designed to be a laidback, cool and carefree visual cocktail perfectly suited for summer use, all while retaining refinement and build quality that far exceeds its price point. At the heart of the watch, the Seiko VK63 meca-quartz movement merges quartz precision with the tactile feel of a true chronograph.